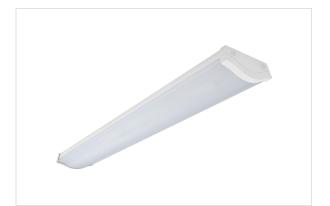

### LED4S

The LED4 Surface offers a standalone emergency solution for applications where ceilings are unable to accommodate recessed installation.

EXPLORE PRODUCT RANGE

CASE STUDY