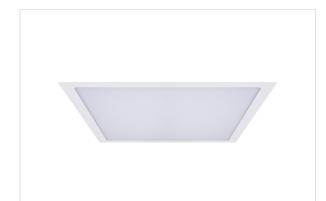

#### MOD SLIM

The MOD Slim is a highly efficient and versatile backlit modular range of luminaires available in a wide range of housing styles and lumen outputs.

The ceiling height was extremely high for a grid ceiling, around 5.5m, so the Mod Slim was chosen, with the ability to produce an output of L76 and be sensor controlled via the R44 sensor.

A total of 74 were installed.

EXPLORE PRODUCT RANGE