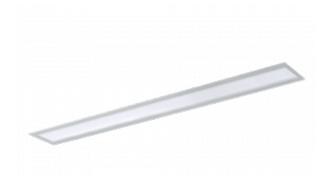

### CONTROL

• HFR 1-10V analogue dimming

### PRODUCT SPECIFICATION

- Optional compatibility with a range of dimming systems including DALI, DSI and Switch Dimming
- Optional White tunable
- Optional Integral R44 presence and daylight sensor
- Optional Integral Reacta-Air wireless presence and daylight regulations sensor
- Optional integral Reacta-Link for integration with Reacta-Link wireless installations
- Optional integral Reacta-Control for integration with Reacta-Control wireless installations

### ;

1

;

- INSTALLATION
- Suitable for plasterboard installation

#### VARIATIONS

- Available with a wide range of colour temperatures and renderings
- Available in a range of housing sizes and lumen outputs
- Available in white, black or grey finishes

### IMAGES

### PRODUCT IMAGES





Runway Recessed Grey

**Runway Recessed Black** 

**PRODUCT SPECIFICATION** 



### Runway Recessed White

PROJECT IMAGES



### TECHNICAL

### RUNWAY DESIGN CONSIDERATIONS

- L14, L22 and L29 variants comply with BSEN 12464 3000 candela limit when used with MP diffuser.
- Autotest LA3 emergency and DALI Dimming will use common DALI BUS Cable. LA3 emergency can not be combined with other dimming types.
- White tunable variants come in non standard lumen outputs, please enquire for more details.

PRODUCT SPECIFICATION

- Where luminaire lumen and lumen per watt figures are published these relate to the opal diffuser variants.
- Emergency and Reacta-Air Sensor can not be combined in 1000mm versions.



### WARRANTY

At Dextra our commitment to service has been at the forefront throughout