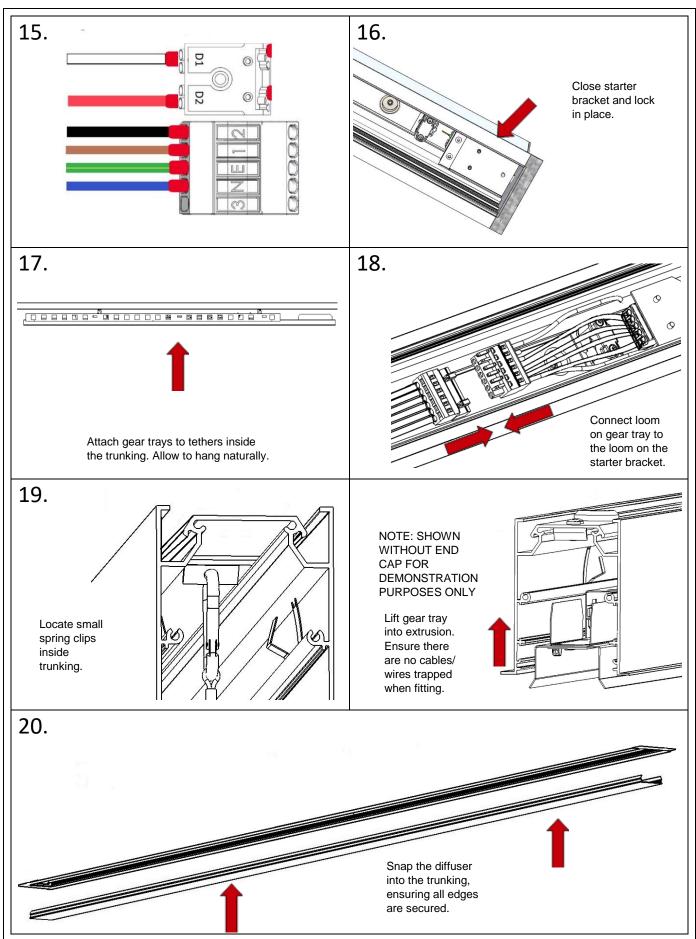

----------|--------------------------------------------------------------------------------------|
| C**                     | Select Colour Temperature and Rendering; C827, C83, C85, C865, C93, C94              |
| WH                      | White Finish                                                                         |
| BL                      | Black Finish                                                                         |
| RWY INSTALL KIT         | Runway Installation Kit                                                              |
| LSF                     | Low Smoke Zero Halogen                                                               |
| Please refer to the Run | vay Design Consideration notes in the Technical section prior to placing your order. |