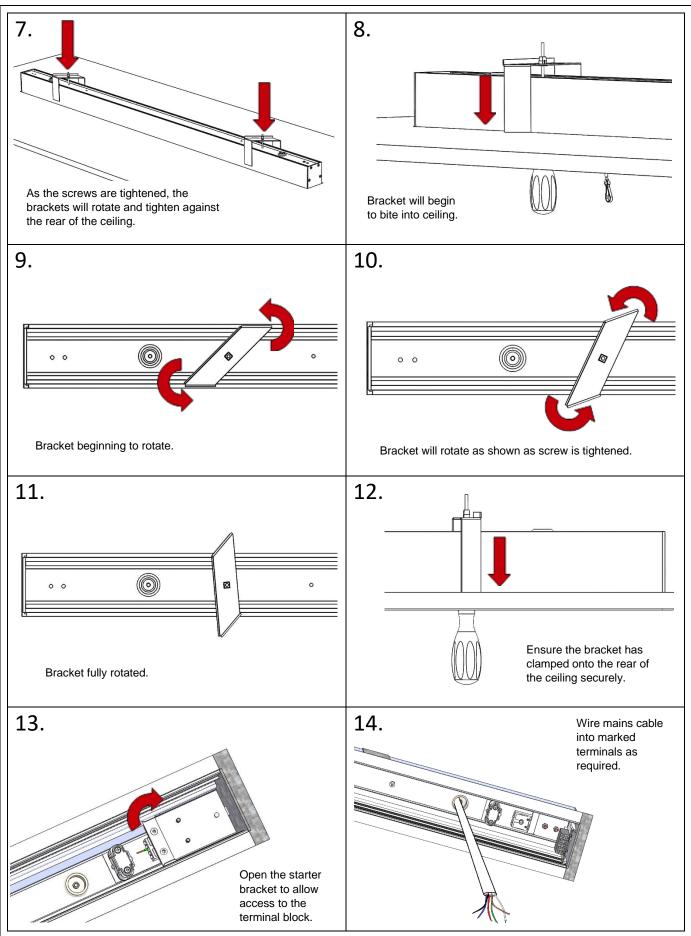

--------------|--------------------------------------------------------------------------------------|
| C**                     | Select Colour Temperature and Rendering; C827, C83, C85, C865, C93, C94              |
| WH                      | White Finish                                                                         |
| BL                      | Black Finish                                                                         |
| RWY INSTALL KIT         | Runway Installation Kit                                                              |
| LSF                     | Low Smoke Zero Halogen                                                               |
| Please refer to the Run | vay Design Consideration notes in the Technical section prior to placing your order. |