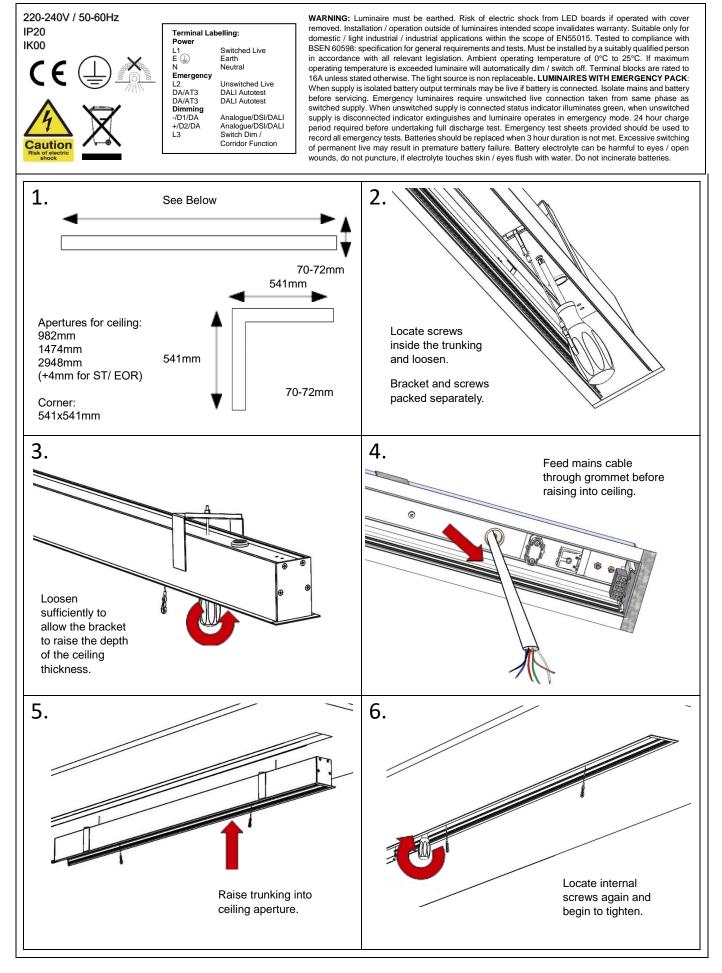

------|--------------------------------------------------------------------------------------|
| C**                     | Select Colour Temperature and Rendering; C827, C83, C85, C865, C93, C94              |
| WH                      | White Finish                                                                         |
| BL                      | Black Finish                                                                         |
| RWY INSTALL KIT         | Runway Installation Kit                                                              |
| LSF                     | Low Smoke Zero Halogen                                                               |
| Please refer to the Run | vay Design Consideration notes in the Technical section prior to placing your order. |