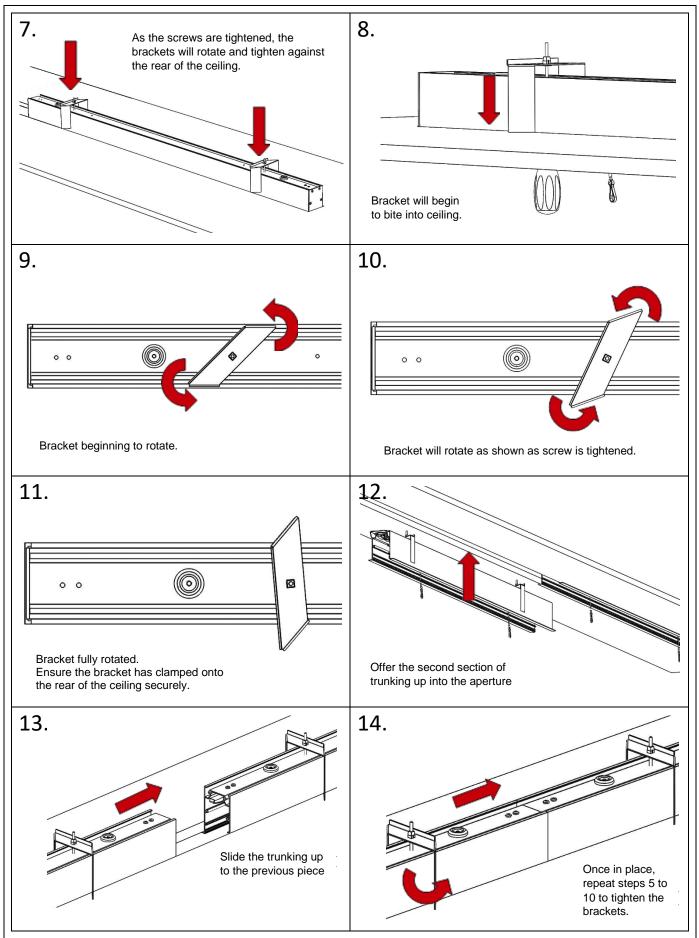

--|--------------------------------------------------------------------------------------|
| C**                     | Select Colour Temperature and Rendering; C827, C83, C85, C865, C93, C94              |
| WH                      | White Finish                                                                         |
| BL                      | Black Finish                                                                         |
| RWY INSTALL KIT         | Runway Installation Kit                                                              |
| LSF                     | Low Smoke Zero Halogen                                                               |
| Please refer to the Run | vay Design Consideration notes in the Technical section prior to placing your order. |