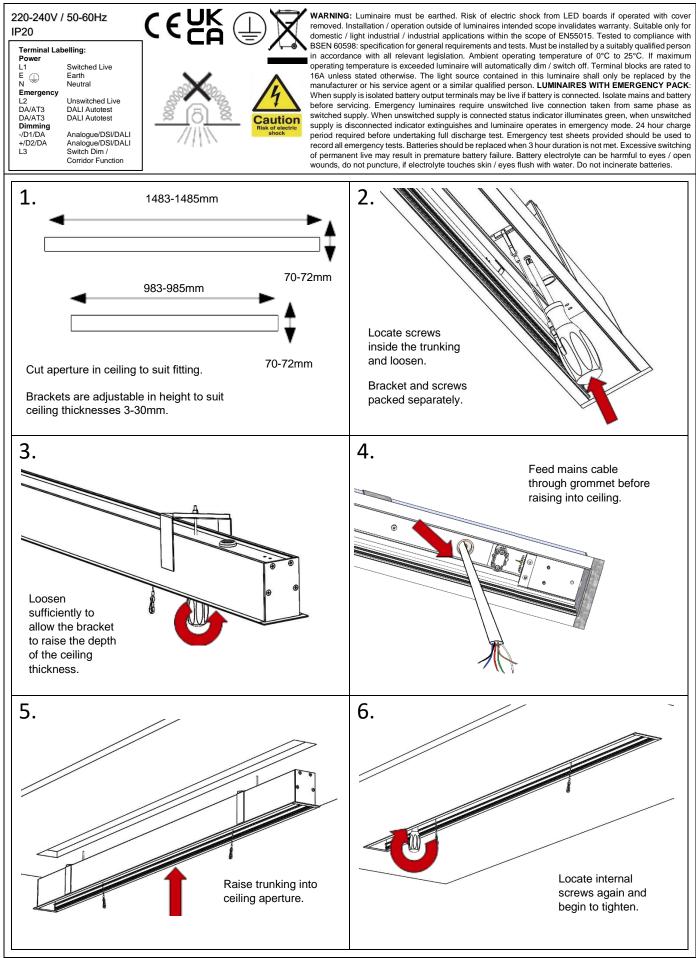

------------------|--------------------------------------------------------------------------------------|
| C**                     | Select Colour Temperature and Rendering; C827, C83, C85, C865, C93, C94              |
| WH                      | White Finish                                                                         |
| BL                      | Black Finish                                                                         |
| RWY INSTALL KIT         | Runway Installation Kit                                                              |
| LSF                     | Low Smoke Zero Halogen                                                               |
| Please refer to the Run | vay Design Consideration notes in the Technical section prior to placing your order. |