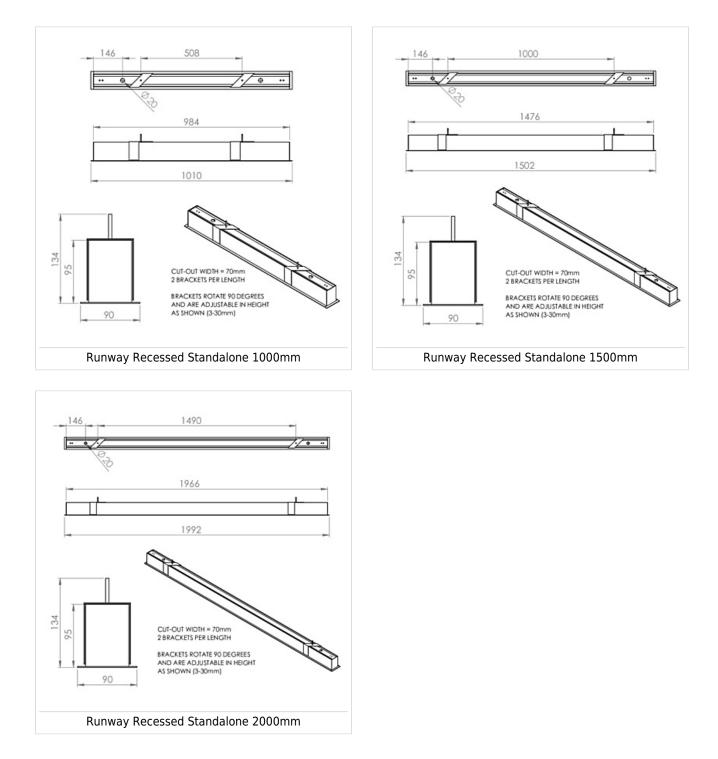

#### **Standalone Recessed**

| Description                                           | Power                                                                                                                                                                                                                                                                                                                                                                                                                                                                                                                                                                                                                                                                                                                                                                                                                                                                                                                                                                                                                                                                                                                                                                                          | Llm/W                                                                                                                                                                                                                                                                                                                                                                                                                                                                                                                                                                                                                                                                                                                                                                                                                                                                                                                                                                                                                                                                                                                                                              |
|-------------------------------------------------------|------------------------------------------------------------------------------------------------------------------------------------------------------------------------------------------------------------------------------------------------------------------------------------------------------------------------------------------------------------------------------------------------------------------------------------------------------------------------------------------------------------------------------------------------------------------------------------------------------------------------------------------------------------------------------------------------------------------------------------------------------------------------------------------------------------------------------------------------------------------------------------------------------------------------------------------------------------------------------------------------------------------------------------------------------------------------------------------------------------------------------------------------------------------------------------------------|--------------------------------------------------------------------------------------------------------------------------------------------------------------------------------------------------------------------------------------------------------------------------------------------------------------------------------------------------------------------------------------------------------------------------------------------------------------------------------------------------------------------------------------------------------------------------------------------------------------------------------------------------------------------------------------------------------------------------------------------------------------------------------------------------------------------------------------------------------------------------------------------------------------------------------------------------------------------------------------------------------------------------------------------------------------------------------------------------------------------------------------------------------------------|
| Runway, 1000mm, 938llm, Opal, Grey, Colour 84         | 9.6W                                                                                                                                                                                                                                                                                                                                                                                                                                                                                                                                                                                                                                                                                                                                                                                                                                                                                                                                                                                                                                                                                                                                                                                           | 98                                                                                                                                                                                                                                                                                                                                                                                                                                                                                                                                                                                                                                                                                                                                                                                                                                                                                                                                                                                                                                                                                                                                                                 |
| Runway, 1000mm, 871llm, Microprism, Grey, Colour 84   | 9.6W                                                                                                                                                                                                                                                                                                                                                                                                                                                                                                                                                                                                                                                                                                                                                                                                                                                                                                                                                                                                                                                                                                                                                                                           | 91                                                                                                                                                                                                                                                                                                                                                                                                                                                                                                                                                                                                                                                                                                                                                                                                                                                                                                                                                                                                                                                                                                                                                                 |
| Runway, 1000mm, 1,331llm, Opal, Grey, Colour 84       | 13.2W                                                                                                                                                                                                                                                                                                                                                                                                                                                                                                                                                                                                                                                                                                                                                                                                                                                                                                                                                                                                                                                                                                                                                                                          | 100                                                                                                                                                                                                                                                                                                                                                                                                                                                                                                                                                                                                                                                                                                                                                                                                                                                                                                                                                                                                                                                                                                                                                                |
| Runway, 1000mm, 1,233llm, Microprism, Grey, Colour 84 | 13.2W                                                                                                                                                                                                                                                                                                                                                                                                                                                                                                                                                                                                                                                                                                                                                                                                                                                                                                                                                                                                                                                                                                                                                                                          | 93                                                                                                                                                                                                                                                                                                                                                                                                                                                                                                                                                                                                                                                                                                                                                                                                                                                                                                                                                                                                                                                                                                                                                                 |
| Runway, 1000mm, 2,000llm, Opal, Grey, Colour 84       | 18.9W                                                                                                                                                                                                                                                                                                                                                                                                                                                                                                                                                                                                                                                                                                                                                                                                                                                                                                                                                                                                                                                                                                                                                                                          | 106                                                                                                                                                                                                                                                                                                                                                                                                                                                                                                                                                                                                                                                                                                                                                                                                                                                                                                                                                                                                                                                                                                                                                                |
| Runway, 1000mm, 1,853llm, Microprism, Grey, Colour 84 | 18.9W                                                                                                                                                                                                                                                                                                                                                                                                                                                                                                                                                                                                                                                                                                                                                                                                                                                                                                                                                                                                                                                                                                                                                                                          | 98                                                                                                                                                                                                                                                                                                                                                                                                                                                                                                                                                                                                                                                                                                                                                                                                                                                                                                                                                                                                                                                                                                                                                                 |
| Runway, 1500mm, 1,628llm, Opal, Grey, Colour 84       | 13.9W                                                                                                                                                                                                                                                                                                                                                                                                                                                                                                                                                                                                                                                                                                                                                                                                                                                                                                                                                                                                                                                                                                                                                                                          | 117                                                                                                                                                                                                                                                                                                                                                                                                                                                                                                                                                                                                                                                                                                                                                                                                                                                                                                                                                                                                                                                                                                                                                                |
| Runway, 1500mm, 1,519llm, Microprism, Grey, Colour 84 | 13.9W                                                                                                                                                                                                                                                                                                                                                                                                                                                                                                                                                                                                                                                                                                                                                                                                                                                                                                                                                                                                                                                                                                                                                                                          | 109                                                                                                                                                                                                                                                                                                                                                                                                                                                                                                                                                                                                                                                                                                                                                                                                                                                                                                                                                                                                                                                                                                                                                                |
| Runway, 1500mm, 2,221llm, Opal, Grey, Colour 84       | 18.9W                                                                                                                                                                                                                                                                                                                                                                                                                                                                                                                                                                                                                                                                                                                                                                                                                                                                                                                                                                                                                                                                                                                                                                                          | 117                                                                                                                                                                                                                                                                                                                                                                                                                                                                                                                                                                                                                                                                                                                                                                                                                                                                                                                                                                                                                                                                                                                                                                |
| Runway, 1500mm, 2,072llm, Microprism, Grey, Colour 84 | 18.9W                                                                                                                                                                                                                                                                                                                                                                                                                                                                                                                                                                                                                                                                                                                                                                                                                                                                                                                                                                                                                                                                                                                                                                                          | 110                                                                                                                                                                                                                                                                                                                                                                                                                                                                                                                                                                                                                                                                                                                                                                                                                                                                                                                                                                                                                                                                                                                                                                |
| Runway, 1500mm, 3,331llm, Opal, Grey, Colour 84       | 27.3W                                                                                                                                                                                                                                                                                                                                                                                                                                                                                                                                                                                                                                                                                                                                                                                                                                                                                                                                                                                                                                                                                                                                                                                          | 122                                                                                                                                                                                                                                                                                                                                                                                                                                                                                                                                                                                                                                                                                                                                                                                                                                                                                                                                                                                                                                                                                                                                                                |
| Runway, 1500mm, 3,108llm, Microprism, Grey, Colour 84 | 27.3W                                                                                                                                                                                                                                                                                                                                                                                                                                                                                                                                                                                                                                                                                                                                                                                                                                                                                                                                                                                                                                                                                                                                                                                          | 113                                                                                                                                                                                                                                                                                                                                                                                                                                                                                                                                                                                                                                                                                                                                                                                                                                                                                                                                                                                                                                                                                                                                                                |
| Runway, 1500mm, 7,104llm, Opal, Colour 84             | 54.4W                                                                                                                                                                                                                                                                                                                                                                                                                                                                                                                                                                                                                                                                                                                                                                                                                                                                                                                                                                                                                                                                                                                                                                                          | 131                                                                                                                                                                                                                                                                                                                                                                                                                                                                                                                                                                                                                                                                                                                                                                                                                                                                                                                                                                                                                                                                                                                                                                |
| Runway, 1500mm, 6,630llm, Microprism, Colour 84       | 54.4W                                                                                                                                                                                                                                                                                                                                                                                                                                                                                                                                                                                                                                                                                                                                                                                                                                                                                                                                                                                                                                                                                                                                                                                          | 122                                                                                                                                                                                                                                                                                                                                                                                                                                                                                                                                                                                                                                                                                                                                                                                                                                                                                                                                                                                                                                                                                                                                                                |
| Runway, 2000mm, 2,146llm, Opal, Grey, Colour 84       | 17.1W                                                                                                                                                                                                                                                                                                                                                                                                                                                                                                                                                                                                                                                                                                                                                                                                                                                                                                                                                                                                                                                                                                                                                                                          | 125                                                                                                                                                                                                                                                                                                                                                                                                                                                                                                                                                                                                                                                                                                                                                                                                                                                                                                                                                                                                                                                                                                                                                                |
| Runway, 2000mm, 2,001llm, Microprism, Grey, Colour 84 | 17.1W                                                                                                                                                                                                                                                                                                                                                                                                                                                                                                                                                                                                                                                                                                                                                                                                                                                                                                                                                                                                                                                                                                                                                                                          | 117                                                                                                                                                                                                                                                                                                                                                                                                                                                                                                                                                                                                                                                                                                                                                                                                                                                                                                                                                                                                                                                                                                                                                                |
| Runway, 2000mm, 2,960llm, Opal, Grey, Colour 84       | 24.5W                                                                                                                                                                                                                                                                                                                                                                                                                                                                                                                                                                                                                                                                                                                                                                                                                                                                                                                                                                                                                                                                                                                                                                                          | 121                                                                                                                                                                                                                                                                                                                                                                                                                                                                                                                                                                                                                                                                                                                                                                                                                                                                                                                                                                                                                                                                                                                                                                |
| Runway, 2000mm, 2,760llm, Microprism, Grey, Colour 84 | 24.5W                                                                                                                                                                                                                                                                                                                                                                                                                                                                                                                                                                                                                                                                                                                                                                                                                                                                                                                                                                                                                                                                                                                                                                                          | 113                                                                                                                                                                                                                                                                                                                                                                                                                                                                                                                                                                                                                                                                                                                                                                                                                                                                                                                                                                                                                                                                                                                                                                |
| Runway, 2000mm, 4,440llm, Opal, Grey, Colour 84       | 34.6W                                                                                                                                                                                                                                                                                                                                                                                                                                                                                                                                                                                                                                                                                                                                                                                                                                                                                                                                                                                                                                                                                                                                                                                          | 128                                                                                                                                                                                                                                                                                                                                                                                                                                                                                                                                                                                                                                                                                                                                                                                                                                                                                                                                                                                                                                                                                                                                                                |
| Runway, 2000mm, 4,140llm, Microprism, Grey, Colour 84 | 34.6W                                                                                                                                                                                                                                                                                                                                                                                                                                                                                                                                                                                                                                                                                                                                                                                                                                                                                                                                                                                                                                                                                                                                                                                          | 120                                                                                                                                                                                                                                                                                                                                                                                                                                                                                                                                                                                                                                                                                                                                                                                                                                                                                                                                                                                                                                                                                                                                                                |
|                                                       | Runway, 1000mm, 938llm, Opal, Grey, Colour 84Runway, 1000mm, 871llm, Microprism, Grey, Colour 84Runway, 1000mm, 1,331llm, Opal, Grey, Colour 84Runway, 1000mm, 1,233llm, Microprism, Grey, Colour 84Runway, 1000mm, 2,000llm, Opal, Grey, Colour 84Runway, 1000mm, 1,853llm, Microprism, Grey, Colour 84Runway, 1000mm, 1,853llm, Microprism, Grey, Colour 84Runway, 1500mm, 1,628llm, Opal, Grey, Colour 84Runway, 1500mm, 1,519llm, Microprism, Grey, Colour 84Runway, 1500mm, 2,221llm, Opal, Grey, Colour 84Runway, 1500mm, 3,331llm, Opal, Grey, Colour 84Runway, 1500mm, 3,108llm, Microprism, Grey, Colour 84Runway, 1500mm, 7,104llm, Opal, Colour 84Runway, 1500mm, 2,2146llm, Opal, Grey, Colour 84Runway, 2000mm, 2,001llm, Microprism, Grey, Colour 84Runway, 2000mm, 2,146llm, Opal, Grey, Colour 84Runway, 2000mm, 2,760llm, Microprism, Grey, Colour 84Runway, 2000mm, 4,440llm, Opal, Grey, Colour 84 | Runway, 1000mm, 938llm, Opal, Grey, Colour 84 9.6W   Runway, 1000mm, 871llm, Microprism, Grey, Colour 84 9.6W   Runway, 1000mm, 1,331llm, Opal, Grey, Colour 84 13.2W   Runway, 1000mm, 1,233llm, Microprism, Grey, Colour 84 13.2W   Runway, 1000mm, 2,000llm, Opal, Grey, Colour 84 13.2W   Runway, 1000mm, 1,253llm, Microprism, Grey, Colour 84 18.9W   Runway, 1000mm, 1,853llm, Microprism, Grey, Colour 84 13.9W   Runway, 1500mm, 1,628llm, Opal, Grey, Colour 84 13.9W   Runway, 1500mm, 1,519llm, Microprism, Grey, Colour 84 13.9W   Runway, 1500mm, 2,221llm, Opal, Grey, Colour 84 18.9W   Runway, 1500mm, 2,072llm, Microprism, Grey, Colour 84 18.9W   Runway, 1500mm, 3,331llm, Opal, Grey, Colour 84 27.3W   Runway, 1500mm, 7,104llm, Opal, Grey, Colour 84 27.3W   Runway, 1500mm, 7,104llm, Opal, Grey, Colour 84 54.4W   Runway, 2000mm, 2,011lm, Microprism, Grey, Colour 84 17.1W   Runway, 2000mm, 2,001llm, Microprism, Grey, Colour 84 17.1W   Runway, 2000mm, 2,060llm, Opal, Grey, Colour 84 24.5W   Runway, 2000mm, 2,760llm, Microprism, Grey, Colour 84 24.5W   Runway, 2000mm, 2,760llm, Microprism, Grey, Colour 84 24.5W   Runwa |