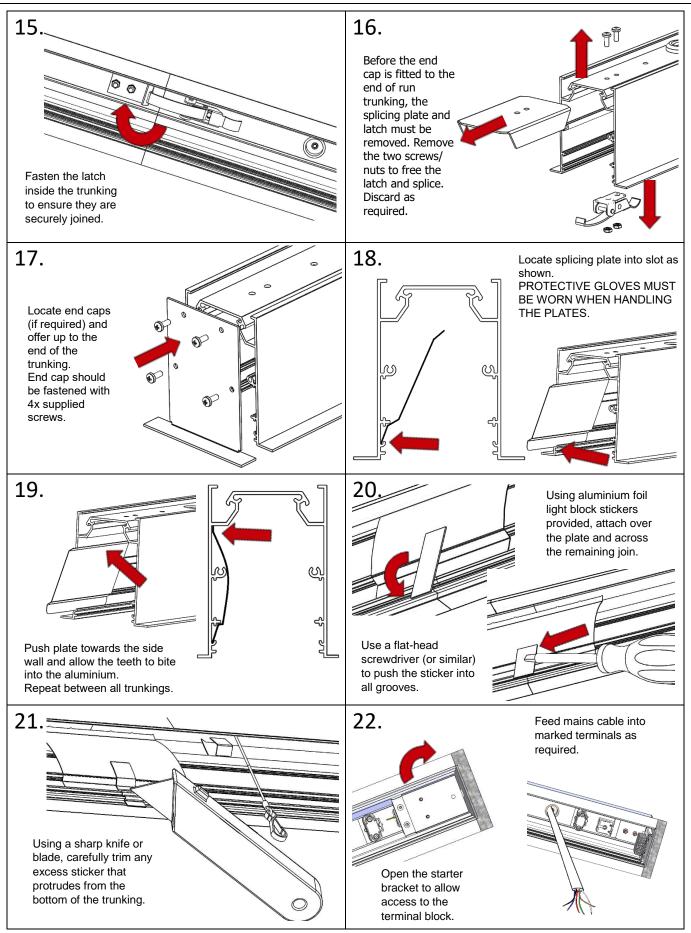

-------------------------------------------------------------------------------------|
| C**                     | Select Colour Temperature and Rendering; C827, C83, C85, C865, C93, C94              |
| WH                      | White Finish                                                                         |
| BL                      | Black Finish                                                                         |
| RWY INSTALL KIT         | Runway Installation Kit                                                              |
| LSF                     | Low Smoke Zero Halogen                                                               |
| Please refer to the Run | vay Design Consideration notes in the Technical section prior to placing your order. |