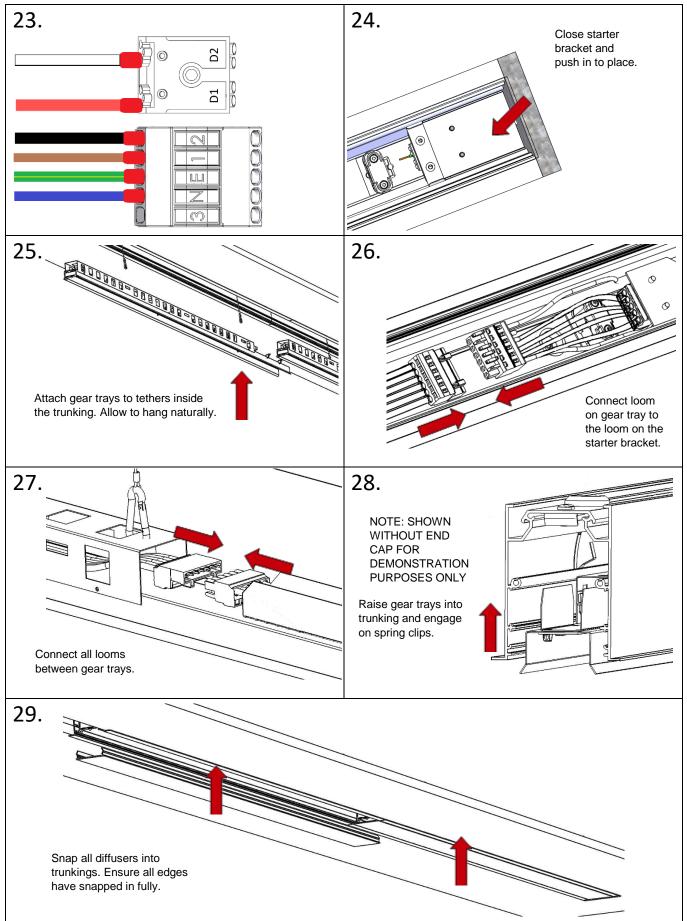

---------------------------------------------------------------------------------|
| C**                     | Select Colour Temperature and Rendering; C827, C83, C85, C865, C93, C94              |
| WH                      | White Finish                                                                         |
| BL                      | Black Finish                                                                         |
| RWY INSTALL KIT         | Runway Installation Kit                                                              |
| LSF                     | Low Smoke Zero Halogen                                                               |
| Please refer to the Run | vay Design Consideration notes in the Technical section prior to placing your order. |