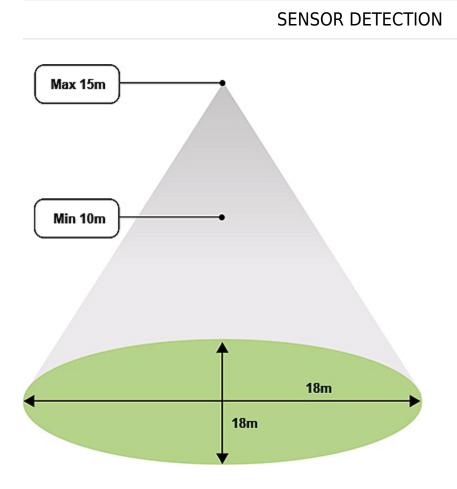

### INTRODUCTION

The Reacta-Link RLS15 Sensor offers presence detection up to 15M mounting heights and is compatible with our Reacta-Link wireless control system allowing grouping of sensors and with wireless wall switches.