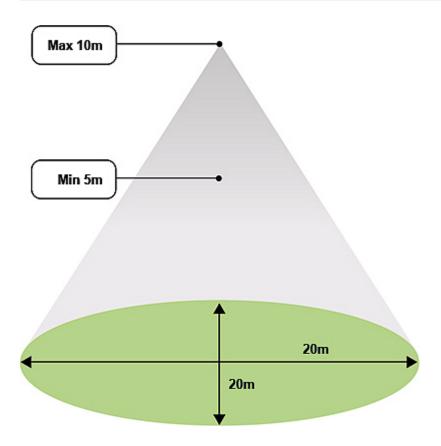

## **SENSOR DETECTION**

#### **FEATURES & BENEFITS**

• Mounting Type: Integral

• Wireless: Yes

• Maximum Mounting Height: 10m

Occupancy Detection: PIRDaylight Control: None

Output: DALIOutput: WirelessIP Rating: IP20

• Programmer: Commissioning Software