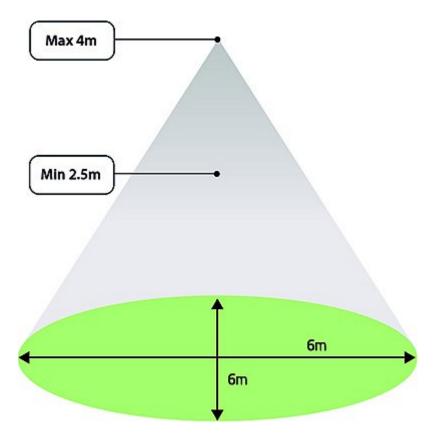

#### **FEATURES & BENEFITS**

• Mounting Type: Recessed

• Wireless: Yes

• Maximum Mounting Height: 4m

Occupancy Detection: PIRDaylight Control: None

• Output: Wireless

• Supply Power Source: 230V

• IP Rating: IP20

## **SENSOR DETECTION**