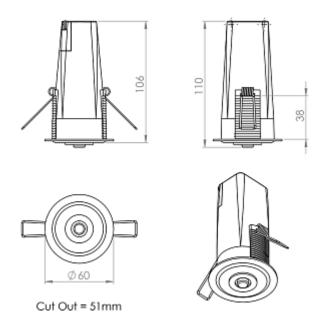

RLS REMOTE SENSOR







## **INTRODUCTION**

The Reacta-Link Standalone Sensor is a recessed standalone passive infrared sensor offering presence detection and wireless connectivity for use with our Reacta-Link wireless system.

#### **FEATURES & BENEFITS**

• Mounting Type: Recessed

• Wireless: Yes

• Maximum Mounting Height: 4m

Occupancy Detection: PIRDaylight Control: None

• Output: Wireless

• Supply Power Source: 230V

• IP Rating: IP20

• Programmer: Commissioning Software

## ADJUSTABLE PARAMETERS

• Occupied mode: Presence/Absence/Manual

Occupied Time: up to 2 hours
Transition Time: up to 2 hours
Grouping: Enabled/Disabled

• More parameters available on programmer

### **IMAGES**



### **DIAGRAMS**



## **SENSOR DETECTION**