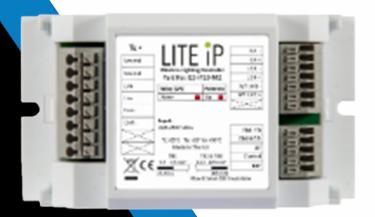

# PRODUCT SPECIFICATION

RLM (REACTA LINK MICROWAVE)





PRODUCT SPECIFICATION



### **INTRODUCTION**

The Reacta-Link RLM Sensor offers presence detection up to 5M mounting heights and is compatible with our Reacta-Link wireless control system allowing grouping of sensors and with wireless wall switches. The RLM sensor uses microwave detection allowing its use in sealed IP65 luminaires.

# RLM (REACTA LINK MICROWAVE)

PRODUCT SPECIFICATION

#### **FEATURES & BENEFITS**

• Mounting Type: Integral

• Wireless: Yes

Maximum Mounting Height: 5mOccupancy Detection: Microwave

• Daylight Control: None

Output: DALIOutput: WirelessIP Rating: IP20

• Programmer: Commissioning Software

# ADJUSTABLE PARAMETERS

• Occupied mode: Presence/Absence/Manual

• Occupied Level: 1-100%

Occupied Time: