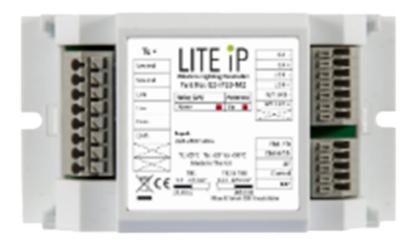

# PRODUCT SPECIFICATION

RLM (REACTA LINK MICROWAVE)





PRODUCT SPECIFICATION



### **INTRODUCTION**

The Reacta-Link RLM Sensor offers presence detection up to 5M mounting heights and is compatible with our Reacta-Link wireless control system allowing grouping of sensors and with wireless wall switches. The RLM sensor uses microwave detection allowing its use in sealed IP65 luminaires.

# RLM (REACTA LINK MICROWAVE)

PRODUCT SPECIFICATION

#### **FEATURES & BENEFITS**

• Mounting Type: Integral

• Wireless: Yes

Maximum Mounting Height: 5mOccupancy Detection: Microwave

• Daylight Control: None

Output: DALIOutput: WirelessIP Rating: IP20

• Programmer: Commissioning Software

# ADJUSTABLE PARAMETERS

• Occupied mode: Presence/Absence/Manual

• Occupied Level: 1-100%

Occupied Time: up to 2 hoursTransition Time: up to 2 hours

Transition Level: 1-100%Grouping: Enab