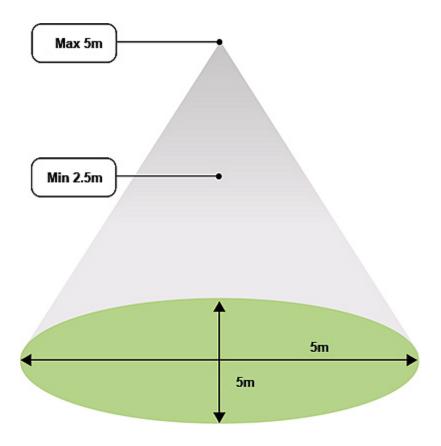

### **INTRODUCTION**

The Reacta-Link RLM Sensor offers presence detection up to 5M mounting heights and is compatible with our Reacta-Link wireless control system allowing grouping of sensors and with wireless wall switches. The RLM sensor uses microwave detection allowing its use in sealed IP65 luminaires.

## **SENSOR DETECTION**