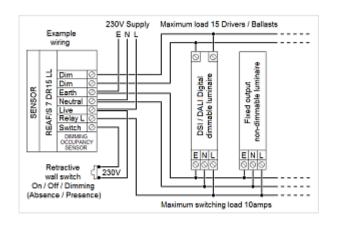

REAF 7 DR15 LL SENSOR







# **INTRODUCTION**

The REAF 7 DR15 LL is a Recessed flush mounted passive infrared occupancy and daylight sensor with DALI or DSI dimming and fixed output relay control.

# **FEATURES & BENEFITS**

• Mounting Type: Recessed

• Wireless: No

• Maximum Mounting Height: 3.5m

• Occupancy Detection: PIR

• Daylight Control: Daylight Regulation

Output: DALIOutput: On/Off

• Supply Power Source: 230V

• IP Rating: IP4X

Standby Power: 0.15WProgrammer: REA DPAProgrammer: REA7 PTH DIR

#### **IMAGES**



# DIAGRAMS





# **SENSOR DETECTION**



# **ORDER CODES**

| Code         | Description                   |
|--------------|-------------------------------|
| REA 7 SURFMT | Reacta 7 Surface Mounting Kit |
| REA 7 WMK    | Reacta 7 Wall Mounting Kit    |