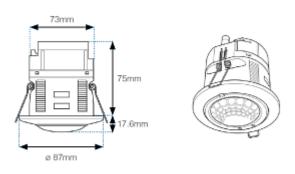

REAF 7 DR15 LL SENSOR







# **INTRODUCTION**

The REAF 7 DR15 LL is a Recessed flush mounted passive infrared occupancy and daylight sensor with DALI or DSI dimming and fixed output relay control.

# **FEATURES & BENEFITS**

• Mounting Type: Recessed

• Wireless: No

• Maximum Mounting Height: 3.5m

• Occupancy Detection: PIR

• Daylight Control: Daylight Regulation

Output: DALIOutput: On/Off

• Supply Power Source: 230V

• IP Rating: IP4X

Standby Power: 0.15WProgrammer: REA DPAProgrammer: REA7 PTH DIR

#### **IMAGES**



# DIAGRAMS





# **SENSOR DETECTION**



# **ORDER CODES**

| Code         | Description                   |
|--------------|-------------------------------|
| REA 7 SURFMT | Reacta 7 Surface Mounting Kit |
| REA 7 WMK    | Reacta 7 Wall Mounting Kit    |