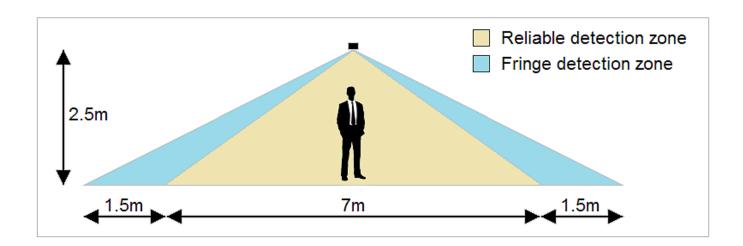

REAF 7 DR15 LL SENSOR







# **INTRODUCTION**

The REAF 7 DR15 LL is a Recessed flush mounted passive infrared occupancy and daylight sensor with DALI or DSI dimming and fixed output relay control.

# **FEATURES & BENEFITS**

• Mounting Type: Recessed

• Wireless: No

• Maximum Mounting Height: 3.5m

• Occupancy Detection: PIR

• Daylight Control: Daylight Regulation

Output: DALIOutput: On/Off

• Supply Power Source: 230V

• IP Rating: IP4X

Standby Power: 0.15WProgrammer: REA DPAProgrammer: REA7 PTH DIR

#### **IMAGES**



# DIAGRAMS





# **SENSOR DETECTION**



# **ORDER CODES**

| Code         | Description                   |
|--------------|-------------------------------|
| REA 7 SURFMT | Reacta 7 Surface Mounting Kit |
| REA 7 WMK    | Reacta 7 Wall Mounting Kit    |