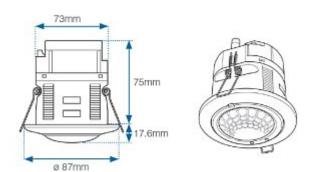

REAF 7 D15 LL SL SENSOR







# **INTRODUCTION**

The REAF 7 D15 LL SL is a Recessed flush mounted passive infrared occupancy and daylight sensor with DALI or DSI dimming and fixed output relay control. Bus linking allows for one primary and three secondary sensors to act as one control group.

# **FEATURES & BENEFITS**

• Mounting Type: Recessed

• Wireless: No

• Maximum Mounting Height: 3.5m

• Occupancy Detection: PIR

• Daylight Control: Daylight Regulation

• Output: DALI

• Supply Power Source: 12V-24V DC

• IP Rating: IP4X

Standby Power: 0.16WProgrammer: REA DPA

#### **IMAGES**



# **DIAGRAMS**





# **SENSOR DETECTION**



# **ORDER CODES**

| Code             | Description                                                                           |
|------------------|---------------------------------------------------------------------------------------|
| REAF 7 D15 LL SL | Flush Mounted, Low Level, DSI/DALI Dimming, Manual Override, IP4X, BUS Link Secondary |
| REA 7 SURFMT     | Reacta 7 Surface Mounting Kit                                                         |
| REA 7 WMK        | Reacta 7 Wall Mounting Kit                                                            |