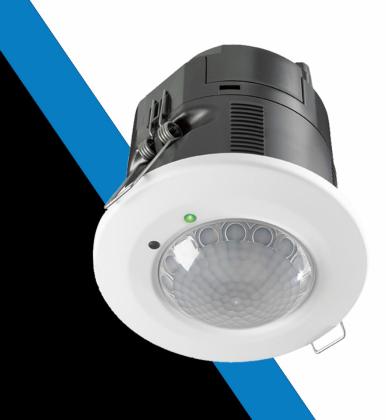

#### **IMAGES**

# **INTRODUCTION**

The REAF 7 D15 LL SL is a Recessed flush mounted passive infrared occupancy and daylight sensor with DALI or DSI dimming and fixed output relay control. Bus linking allows for one primary and three secondary sensors to act as one control group.