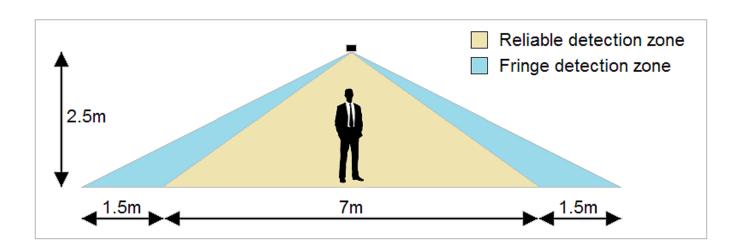

REAF 7 D15 LL SL SENSOR







# **INTRODUCTION**

The REAF 7 D15 LL SL is a Recessed flush mounted passive infrared occupancy and daylight sensor with DALI or DSI dimming and fixed output relay control. Bus linking allows for one primary and three secondary sensors to act as one control group.

# **FEATURES & BENEFITS**

• Mounting Type: Recessed

• Wireless: No

• Maximum Mounting Height: 3.5m

• Occupancy Detection: PIR

• Daylight Control: Daylight Regulation

• Output: DALI

• Supply Power Source: 12V-24V DC

• IP Rating: IP4X

Standby Power: 0.16WProgrammer: REA DPA

#### **IMAGES**



# **DIAGRAMS**





# **SENSOR DETECTION**



# **ORDER CODES**

| Code             | Description                                                                           |
|------------------|---------------------------------------------------------------------------------------|
| REAF 7 D15 LL SL | Flush Mounted, Low Level, DSI/DALI Dimming, Manual Override, IP4X, BUS Link Secondary |
| REA 7 SURFMT     | Reacta 7 Surface Mounting Kit                                                         |
| REA 7 WMK        | Reacta 7 Wall Mounting Kit                                                            |