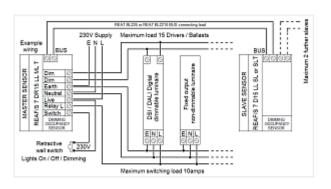

# **DIAGRAMS**

# **INTRODUCTION**

The REAF 7 D15 LL SL is a Recessed flush mounted passive infrared occupancy and daylight sensor with DALI or DSI dimming and fixed output relay control. Bus linking allows for one primary and three secondary sensors to act as one control group.