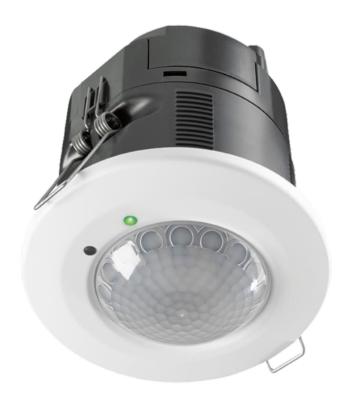

#### **IMAGES**

# **INTRODUCTION**

The REAF 7 D15 LL SL is a Recessed flush mounted passive infrared occupancy and daylight sensor with DALI or DSI dimming and fixed output relay control. Bus linking allows for one primary and three secondary sensors to act as one control group.