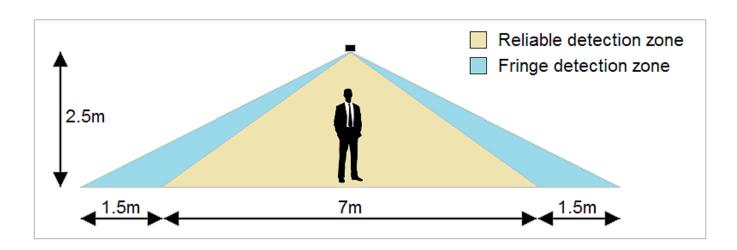

# PRODUCT SPECIFICATION

REAF 7 6A LL SENSOR





PRODUCT SPECIFICATION



## **INTRODUCTION**

The REAF 7 6A LL is a Recessed flush mounted passive infrared occupancy and daylight sensor with fixed output relay control.

PRODUCT SPECIFICATION

### **FEATURES & BENEFITS**

• Mounting Type: Recessed

• Wireless: No

• Maximum Mounting Height: 3.5m

Occupancy Detection: PIRDaylight Control: Bright Out

• Output: On/Off

• Supply Power Source: 230V

• IP Rating: IP4X

Standby Power: 0.15WProgrammer: REA DPAProgrammer: REA7 PTH DIR

### **IMAGES**



#### **DIAGRAMS**







### **SENSOR DETECTION**



## **ORDER CODES**

| Code         | Description                                                                                |
|--------------|--------------------------------------------------------------------------------------------|
| REAF 7 6A LL | Flush Mounted, Low Level Sensor, 6Amps Switching Relay, Non-Dimming, Manual Override, IP4X |
| REA 7 SURFMT | Reacta 7 Surface Mounting Kit                                                              |
| REA 7 WMK    | Reacta 7 Wall Mounting Kit                                                                 |