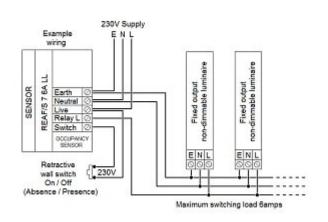

# PRODUCT SPECIFICATION

REAF 7 6A LL SENSOR





PRODUCT SPECIFICATION



## **INTRODUCTION**

The REAF 7 6A LL is a Recessed flush mounted passive infrared occupancy and daylight sensor with fixed output relay control.

PRODUCT SPECIFICATION

### **FEATURES & BENEFITS**

• Mounting Type: Recessed

• Wireless: No

• Maximum Mounting Height: 3.5m

Occupancy Detection: PIRDaylight Control: Bright Out

• Output: On/Off

• Supply Power Source: 230V

• IP Rating: IP4X

Standby Power: 0.15WProgrammer: REA DPAProgrammer: REA7 PTH DIR

### **IMAGES**



#### **DIAGRAMS**







### **SENSOR DETECTION**



## **ORDER CODES**

| Code         | Description                                                                                |
|--------------|--------------------------------------------------------------------------------------------|
| REAF 7 6A LL | Flush Mounted, Low Level Sensor, 6Amps Switching Relay, Non-Dimming, Manual Override, IP4X |
| REA 7 SURFMT | Reacta 7 Surface Mounting Kit                                                              |
| REA 7 WMK    | Reacta 7 Wall Mounting Kit                                                                 |