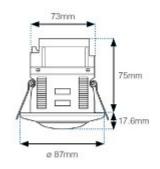

# PRODUCT SPECIFICATION

REAF 7 6A LL SENSOR





PRODUCT SPECIFICATION



## **INTRODUCTION**

The REAF 7 6A LL is a Recessed flush mounted passive infrared occupancy and daylight sensor with fixed output relay control.

PRODUCT SPECIFICATION

### **FEATURES & BENEFITS**

• Mounting Type: Recessed

• Wireless: No

• Maximum Mounting Height: 3.5m

Occupancy Detection: PIRDaylight Control: Bright Out

• Output: On/Off

• Supply Power Source: 230V

• IP Rating: IP4X

Standby Power: 0.15WProgrammer: REA DPAProgrammer: REA7 PTH DIR

### **IMAGES**



#### **DIAGRAMS**







### **SENSOR DETECTION**



## **ORDER CODES**

| Code         | Description                                                                                |
|--------------|--------------------------------------------------------------------------------------------|
| REAF 7 6A LL | Flush Mounted, Low Level Sensor, 6Amps Switching Relay, Non-Dimming, Manual Override, IP4X |
| REA 7 SURFMT | Reacta 7 Surface Mounting Kit                                                              |
| REA 7 WMK    | Reacta 7 Wall Mounting Kit                                                                 |