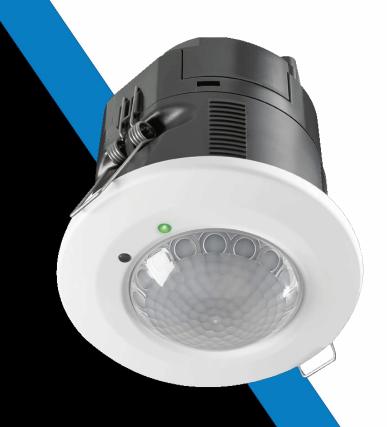

## **INTRODUCTION**

The REAF 7 6A LL is a Recessed flush mounted passive infrared occupancy and daylight sensor with fixed output relay control.

PRODUCT SPECIFICATION

### **FEATURES & BENEFITS**

• Mounting Type: Recessed

• Wireless: No

• Maximum Mounting Height: 3.5m

Occupancy Detection: PIRDaylight Control: Bright Out

• Output: On/Off

• Supply Power Source: 230V

• IP Rating: IP4X