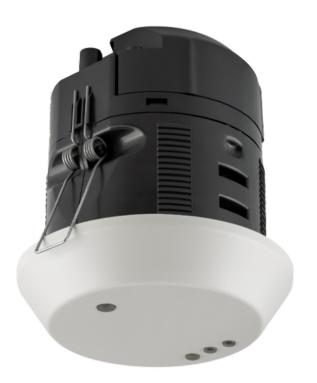

#### IMAGES

### INTRODUCTION

The REAF 7 10A MW DUAL is a Semi-flush recessed mounting microwave occupancy sensor with two 10amp load switching relays, the secondary relay can be used for separate switching of a fan or solenoid control.