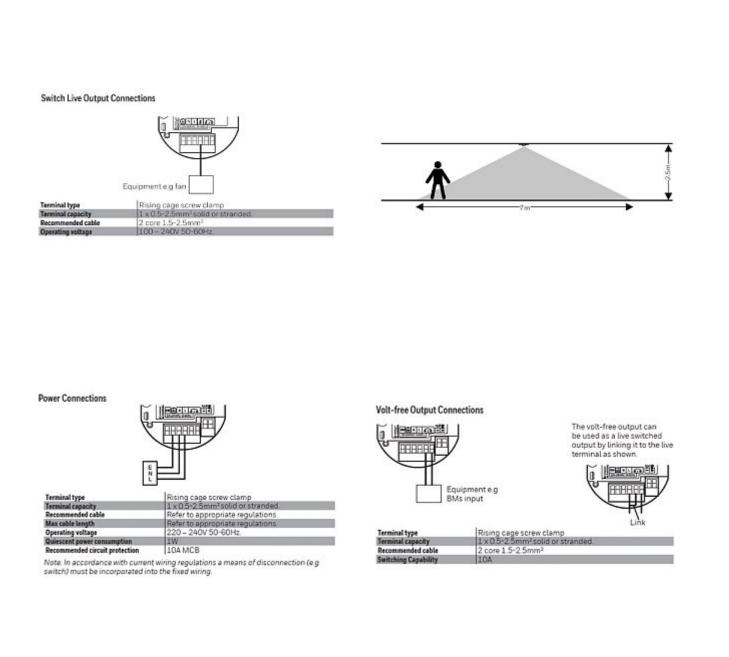

rowave occupancy sensor with two 10amp load switching relays, the secondary relay can be used for separate switching of a fan or solenoid control.

# REAF 7 10A MW DUAL

**PRODUCT SPECIFICATION** 

#### FEATURES & BENEFITS

- Mounting Type: Recessed
- Wireless: No
- Maximum Mounting Height: 3.5m
- Occupancy Detection: Microwave
- Daylight Control: Bright Out
- Output: On/Off
- Supply Power Source: 230V
- IP Rating: IP4X
- Programmer: REA DPA

## ADJUSTABLE PARAMETERS

- Movement Sensitivity: Minimum / Very Low / Low, Medium / High / Very high / Maximum
- Occupied mode: Presence/Absence/Manual
- Occupied Time: up to 12 hours
- Bright Out Mode: Enabled/Disabled
- PIR: on/off
- More parameters available on programmer

#### IMAGES



# REAF 7 10A MW DUAL

PRODUCT SPECIFICATION

#### DIAGRAMS



## ORDER CODES

| Code               | Description                              |
|--------------------|------------------------------------------|
| REAF 7 10A MW DUAL | Flush Reacta 7 microwave with dual relay |
| REA 7 SURFMT       | Reacta 7 Surface Mounting Kit            |