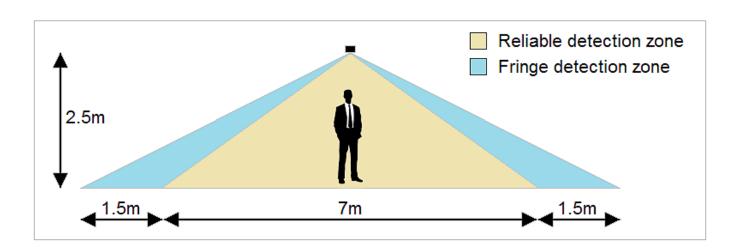

# PRODUCT SPECIFICATION

REAF 7 10A LL SENSOR





PRODUCT SPECIFICATION



## **INTRODUCTION**

The REAF 7 10A LL is a Recessed flush mounted passive infrared occupancy and daylight sensor with fixed output relay control.

PRODUCT SPECIFICATION

### **FEATURES & BENEFITS**

• Mounting Type: Recessed

• Wireless: No

• Maximum Mounting Height: 3.5m

Occupancy Detection: PIRDaylight Control: Bright Out

• Output: On/Off

• Supply Power Source: 230V

• IP Rating: IP4X

Standby Power: 0.15WProgrammer: REA DPAProgrammer: REA7 PTH DIR

### **IMAGES**



#### **DIAGRAMS**







### **SENSOR DETECTION**



## **ORDER CODES**

| Code          | Description                                                                                 |
|---------------|---------------------------------------------------------------------------------------------|
| REAF 7 10A LL | Flush Mounted, Low Level Sensor, 10Amps Switching Relay, Non-Dimming, Manual Override, IP4X |
| REA 7 SURFMT  | Reacta 7 Surface Mounting Kit                                                               |
| REA 7 WMK     | Reacta 7 Wall Mounting Kit                                                                  |