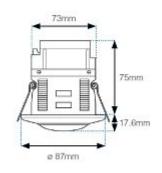

# PRODUCT SPECIFICATION

REAF 7 10A LL SENSOR





PRODUCT SPECIFICATION



## **INTRODUCTION**

The REAF 7 10A LL is a Recessed flush mounted passive infrared occupancy and daylight sensor with fixed output relay control.

PRODUCT SPECIFICATION

### **FEATURES & BENEFITS**

• Mounting Type: Recessed

• Wireless: No

• Maximum Mounting Height: 3.5m

Occupancy Detection: PIRDaylight Control: Bright Out

• Output: On/Off

• Supply Power Source: 230V

• IP Rating: IP4X

Standby Power: 0.15WProgrammer: REA DPAProgrammer: REA7 PTH DIR

### **IMAGES**



#### **DIAGRAMS**







### **SENSOR DETECTION**



## **ORDER CODES**

| Code          | Description                                                                                 |
|---------------|---------------------------------------------------------------------------------------------|
| REAF 7 10A LL | Flush Mounted, Low Level Sensor, 10Amps Switching Relay, Non-Dimming, Manual Override, IP4X |
| REA 7 SURFMT  | Reacta 7 Surface Mounting Kit                                                               |
| REA 7 WMK     | Reacta 7 Wall Mounting Kit                                                                  |