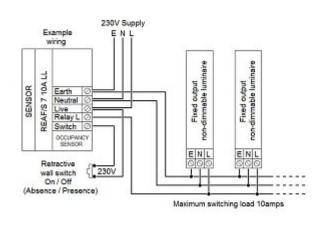

# PRODUCT SPECIFICATION

REAF 7 10A LL SENSOR





PRODUCT SPECIFICATION



## **INTRODUCTION**

The REAF 7 10A LL is a Recessed flush mounted passive infrared occupancy and daylight sensor with fixed output relay control.

PRODUCT SPECIFICATION

### **FEATURES & BENEFITS**

• Mounting Type: Recessed

• Wireless: No

• Maximum Mounting Height: 3.5m

Occupancy Detection: PIRDaylight Control: Bright Out

• Output: On/Off

• Supply Power Source: 230V

• IP Rating: IP4X

Standby Power: 0.15WProgrammer: REA DPAProgrammer: REA7 PTH DIR

### **IMAGES**



#### **DIAGRAMS**







### **SENSOR DETECTION**



## **ORDER CODES**

| Code          | Description                                                                                 |
|---------------|---------------------------------------------------------------------------------------------|
| REAF 7 10A LL | Flush Mounted, Low Level Sensor, 10Amps Switching Relay, Non-Dimming, Manual Override, IP4X |
| REA 7 SURFMT  | Reacta 7 Surface Mounting Kit                                                               |
| REA 7 WMK     | Reacta 7 Wall Mounting Kit                                                                  |