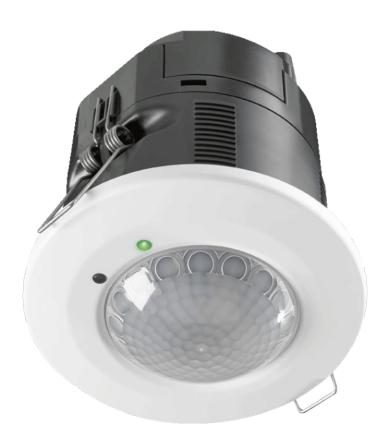

## **INTRODUCTION**

The REAF 7 10A LL is a Recessed flush mounted passive infrared occupancy and daylight sensor with fixed output relay control.

PRODUCT SPECIFICATION

### **FEATURES & BENEFITS**

• Mounting Type: Recessed

• Wireless: No

• Maximum Mounting Height: 3.5m

Occupancy Detection: PIRDaylight Control: Bright Out

• Output: On/Off

• Supply Power Source: 230V

• IP Rating: IP4X