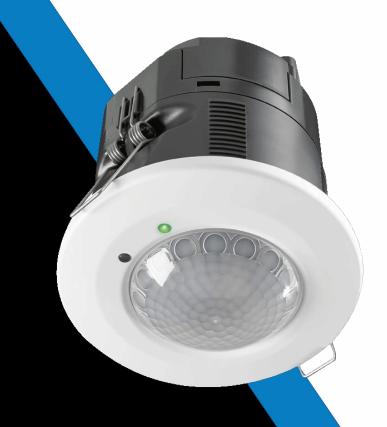

## **INTRODUCTION**

The REAF 7 10A LL is a Recessed flush mounted passive infrared occupancy and daylight sensor with fixed output relay control.

PRODUCT SPECIFICATION

### **FEATURES & BENEFITS**

• Mounting Type: Recessed

• Wireless: No

• Maximum Mounting Height: 3.5m

Occupancy Detection: PIRDaylight Control: Bright Out

• Output: On/Off

• Supply Power Source: 230V

• IP Rating: IP4X