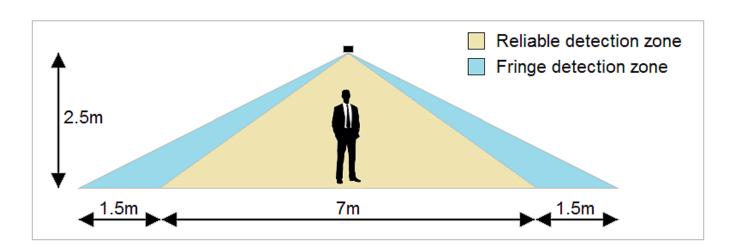

REAF 7 10A LL IP SENSOR







## **INTRODUCTION**

The REAF 7 10A LL IP is a Recessed flush mounted passive infrared occupancy and daylight sensor with fixed output relay control.

## **FEATURES & BENEFITS**

• Mounting Type: Recessed

• Wireless: No

• Maximum Mounting Height: 3.5m

Occupancy Detection: PIRDaylight Control: Bright Out

• Output: On/Off

• Supply Power Source: 230V

• IP Rating: IP4X

Standby Power: 0.15WProgrammer: REA DPA

#### **IMAGES**



## **DIAGRAMS**



## **SENSOR DETECTION**



## **ORDER CODES**

Code Description
REAF 7 10A LL IP Flush Mounted, Low Level Sensor, 10Amps Switching Relay, Non-Dimming, Manual Override, IP55