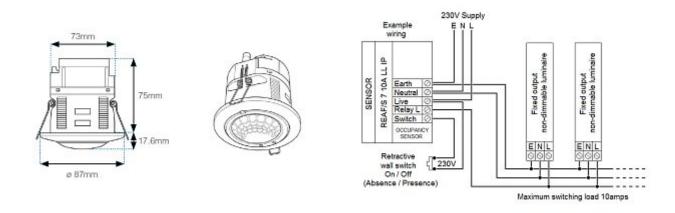

REAF 7 10A LL IP SENSOR







## **INTRODUCTION**

The REAF 7 10A LL IP is a Recessed flush mounted passive infrared occupancy and daylight sensor with fixed output relay control.

## **FEATURES & BENEFITS**

• Mounting Type: Recessed

• Wireless: No

• Maximum Mounting Height: 3.5m

Occupancy Detection: PIRDaylight Control: Bright Out

• Output: On/Off

• Supply Power Source: 230V

• IP Rating: IP4X

Standby Power: 0.15WProgrammer: REA DPA

#### **IMAGES**



## **DIAGRAMS**



## **SENSOR DETECTION**



## **ORDER CODES**

Code Description
REAF 7 10A LL IP Flush Mounted, Low Level Sensor, 10Amps Switching Relay, Non-Dimming, Manual Override, IP55