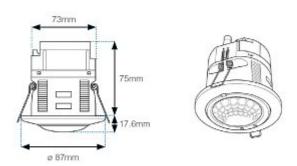

# PRODUCT SPECIFICATION

REAF 6 PIR CDR SENSOR





PRODUCT SPECIFICATION



## **INTRODUCTION**

The REAF 6 PIR CDR is a recessed flush mounted passive infrared occupancy and daylight sensor for use with the Reacta 6 series Programmable lighting control modules (LCM).

PRODUCT SPECIFICATION

#### **FEATURES & BENEFITS**

• Mounting Type: Recessed

• Wireless: No

• Maximum Mounting Height: 3.5m

• Occupancy Detection: PIR

Daylight Control: Daylight RegulationSupply Power Source: 12V-24V DC

• IP Rating: IP4X

• Programmer: REA DPA

#### **IMAGES**



#### **DIAGRAMS**



### **SENSOR DETECTION**



## **ORDER CODES**

| Code           | Description                   |
|----------------|-------------------------------|
| REAF 6 PIR CDR | Reacta 6 recessed PIR         |
| REA 7 SURFMT   | Reacta 7 Surface Mounting Kit |
| REA 7 WMK      | Reacta 7 Wall Mounting Kit    |