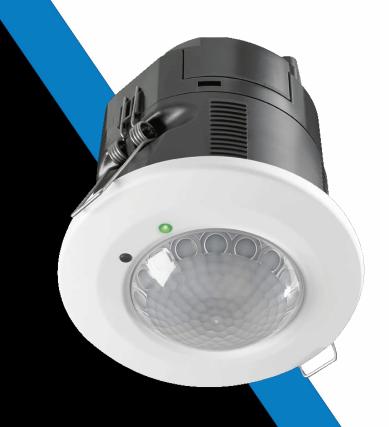

## **INTRODUCTION**

The REAF 6 PIR CDR is a recessed flush mounted passive infrared occupancy and daylight sensor for use with the Reacta 6 series Programmable lighting control modules (LCM).

PRODUCT SPECIFICATION

#### **IMAGES**