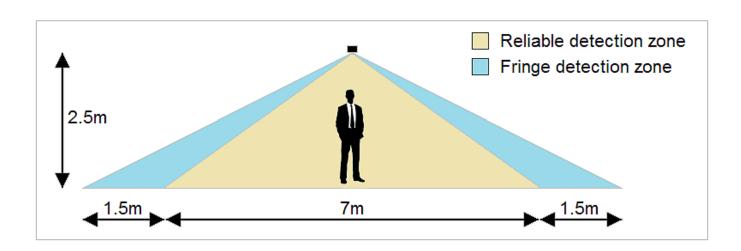

# PRODUCT SPECIFICATION

REAF 6 PIR CDR SENSOR





PRODUCT SPECIFICATION



## **INTRODUCTION**

The REAF 6 PIR CDR is a recessed flush mounted passive infrared occupancy and daylight sensor for use with the Reacta 6 series Programmable lighting control modules (LCM).

PRODUCT SPECIFICATION

#### **FEATURES & BENEFITS**

• Mounting Type: Recessed

• Wireless: No

• Maximum Mounting Height: 3.5m

• Occupancy Detection: PIR

Daylight Control: Daylight RegulationSupply Power Source: 12V-24V DC

• IP Rating: IP4X

• Programmer: REA DPA

#### **IMAGES**



#### **DIAGRAMS**



### **SENSOR DETECTION**



## **ORDER CODES**

| Code           | Description                   |
|----------------|-------------------------------|
| REAF 6 PIR CDR | Reacta 6 recessed PIR         |
| REA 7 SURFMT   | Reacta 7 Surface Mounting Kit |
| REA 7 WMK      | Reacta 7 Wall Mounting Kit    |