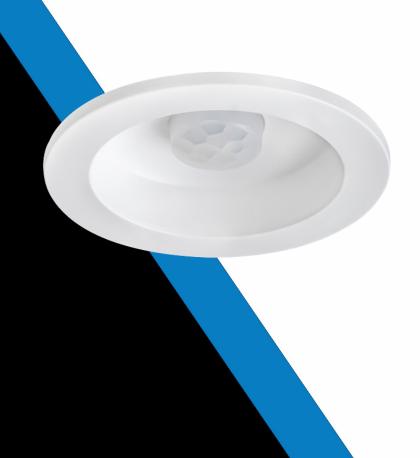

#### **IMAGES**

### **INTRODUCTION**

The Reacta-Link RLS Sensor offers presence detection up to 5M mounting heights and is compatible with our Reacta-Link wireless control system allowing grouping of sensors and with wireless wall switches.

#### **FEATURES & BENEFITS**

• Mounting Type: Integral

• Wireless: Yes

• Maximum Mounting Height: 5m

• Occupancy Detection: PIR

• Daylight Control: None

Output: DALIOutput: WirelessIP Rating: IP20

• Programmer: Commissioning Software