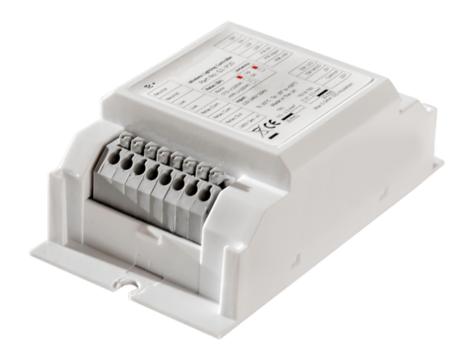

## FEATURES & BENEFITS

- Mounting Type: Integral
- Wireless: Yes
- Output: DALI
- Supply Power Source: 230V
- Programmer: Commissioning Software

## ADJUSTABLE PARAMETERS

- Occupied mode: Presence/Absence/Manual
- Occupied Time: up to 2 hours
- Transition Level: 1-100%
- Grouping: Enabled/Disabled
- More parameters available on programmer