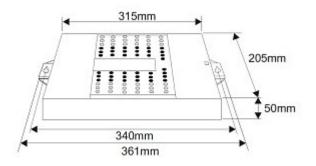

BLBK 6P MB

PRODUCT SPECIFICATION



#### INTRODUCTION

Programmable lighting control module (LCM), 12 way luminaire connection centre with 5 separate sockets for connecting Reacta 6 sensors. Luminaires are connected using 6 pole black/grey locking connection leads whilst the sensors are connected using CAT5 RJ45 leads. 5 x Hard-wired switch inputs. Locking leads provide additional electrical connection reliability. 6 Pole pre-wired luminaire leads or 6 pole male plugs are available separately.

# REA 6 BLBK 6P MB

PRODUCT SPECIFICATION

#### FEATURES & BENEFITS

- Wireless: No
- Supply Power Source: 230V
- IP Rating: IP20
- Standby Power: 3.4W
- Programmer: REA DPA

#### ADJUSTABLE PARAMETERS

- Scene levels: 1-100%
- More parameters available on programmer

#### IMAGES



#### DIAGRAMS



### ORDER CODES

Code

#### Description

REA 6 BLBK 6P MB DALI

Programmable lighting control module (LCM), 12 black/blue luminaire sockets with 5 CAT5 sensor sockets and 5 switch input sockets, DALI dimming card (Digitally Addressable Lighting Interface).