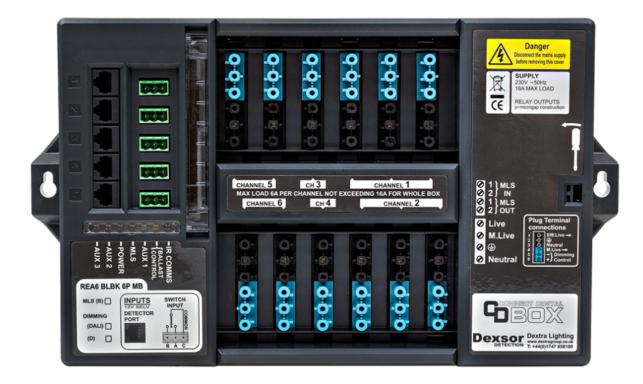

#### INTRODUCTION

Programmable lighting control module (LCM), 12 way luminaire connection centre with 5 separate sockets for connecting Reacta 6 sensors. Luminaires are connected using 6 pole black/grey locking connection leads whilst the sensors are connected using CAT5 RJ45 leads. 5 x Hard-wired switch inputs. Locking leads provide additional electrical connection reliability. 6 Pole pre-wired luminaire leads or 6 pole male plugs are available separately.