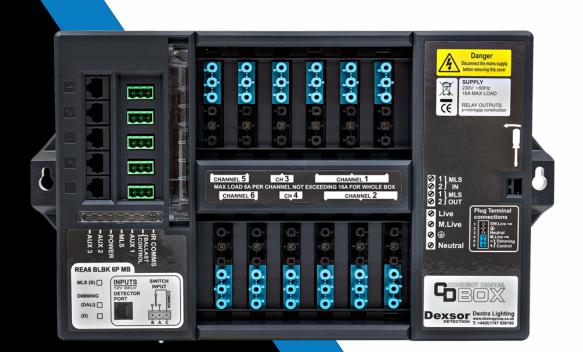

#### INTRODUCTION

Programmable lighting control module (LCM), 12 way luminaire connection centre with 5 separate sockets for connecting Reacta 6 sensors. Luminaires are connected using 6 pole black/grey locking connection leads whilst the sensors are connected using CAT5 RJ45 leads. 5 x Hard-wired switch inputs. Locking leads provide additional electrical connection reliability. 6 Pole pre-wired luminaire leads or 6 pole male plugs are available separately.