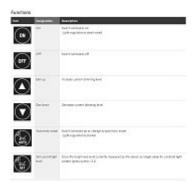

# PRODUCT SPECIFICATION

REA-R44: USER REMOTE





PRODUCT SPECIFICATION



### **INTRODUCTION**

The REA-R44 is a simple user controller for our Reacta 44 sensor range offering the ability to dim and switch luminaires without the functionality to adjust commissioned settings such as time delays and is therefore ideal for a user level controller to temporarily override the lighting to their personal preference.

PRODUCT SPECIFICATION

## **FEATURES & BENEFITS**

• Programming: For control of sensors to temporarily adjust output or turn luminaires on and off

• Programming Range: 20M

• Compatible Sensors: R44 Mini

## **DIAGRAMS**



## **ORDER CODES**

Code Description

REA-R44 Reacta 44 6 Button Basic Controller