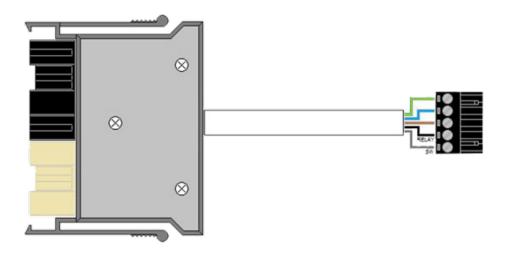

#### **INTRODUCTION**

Lead to connect non-dimmable REA 7 sensor to an REA 7 BLBK 10X6/7P MB or REA7 BLBK 5X6/7P MB Lighting Control Module (LCM) - Blue/black 7 pole male locking LCM connector to 5 pole female black non-locking sensor connector,  $5 \times 10^{-5}$  x conductor cores.