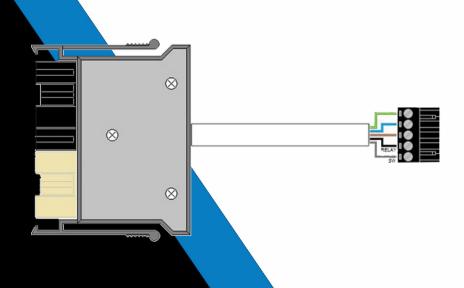

#### **INTRODUCTION**

Lead to connect non-dimmable REA 7 sensor to an REA 7 BLBK 10X6/7P MB or REA7 BLBK 5X6/7P MB Lighting Control Module (LCM) - Blue/black 7 pole male locking LCM connector to 5 pole female black non-locking sensor connector,  $5 \times 10^{-5}$  x conductor cores.