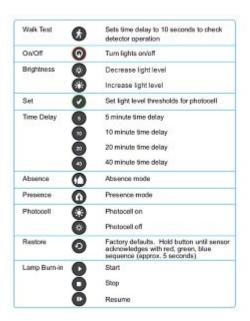

#### INTRODUCTION

The REA 7 PTH DIR is a Basic infrared programming tool for Reacta 7 sensors. For Reacta 7 Primary and Secondary bus link sensors use REA DPA advanced programmer.

Note: for Reacta 7 & 8 master and slave link sensors use REA DPA advanced programmer with LCD display.

#### ORDER CODES

PRODUCT SPECIFICATION

Code REA 7 PTHDIR Description Reacta 7 & 8 - 17 Button infrared basic programming tool