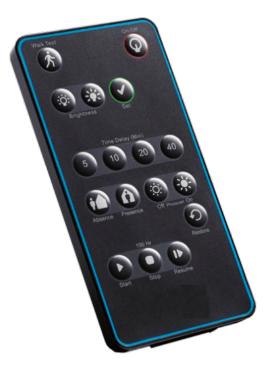

#### INTRODUCTION

The REA 7 PTH DIR is a Basic infrared programming tool for Reacta 7 sensors. For Reacta 7 Primary and Secondary bus link sensors use REA DPA advanced programmer.

Note: for Reacta 7 & 8 master and slave link sensors use REA DPA advanced programmer with LCD display.

#### ORDER CODES

PRODUCT SPECIFICATION

Code REA 7 PTHDIR Description Reacta 7 & 8 - 17 Button infrared basic programming tool