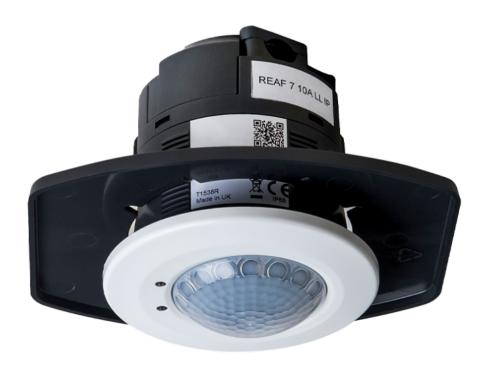

### **INTRODUCTION**

The Reacta 7 soft tile locking ring is to use in place of standard sensor mounting springs when installing sensors into non-backed soft ceiling tiles or where greater fixing rigidity is desired.

### **IMAGES**