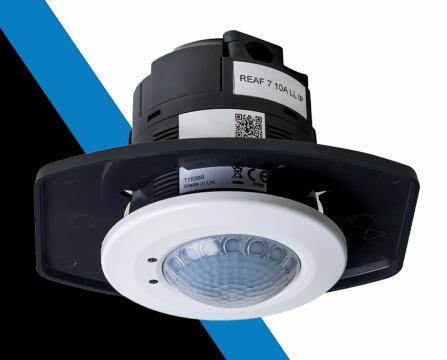

### **INTRODUCTION**

The Reacta 7 soft tile locking ring is to use in place of standard sensor mounting springs when installing sensors into non-backed soft ceiling tiles or where greater fixing rigidity is desired.

### **IMAGES**