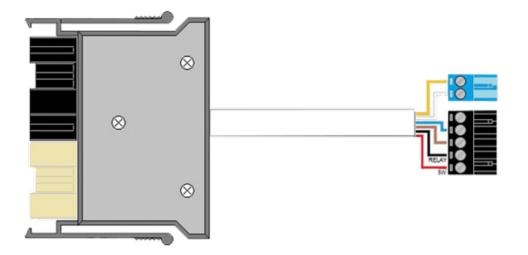

#### INTRODUCTION

Lead to connect dimmable REA 7 sensor to an REA 7 BLBK 10X6/7P MB or REA7 BLBK 5X6/7P MB Lighting Control Module (LCM) – Blue/black 7 pole male locking LCM connector to 5+2 pole female blue-black non-locking sensor connector, 7 x 1mm2 conductor cores.