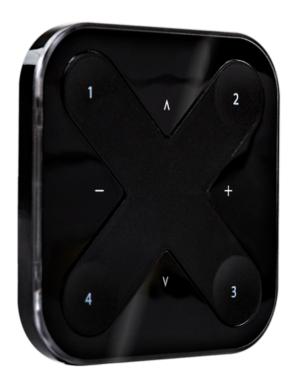

## **INTRODUCTION**

Battery powered wireless 4 button scene plate for Reacta-control.

#### **FEATURES & BENEFITS**

• Wireless: Yes

Supply Power Source: BatteryProgrammer: 4Remote BT app

## **IMAGES**