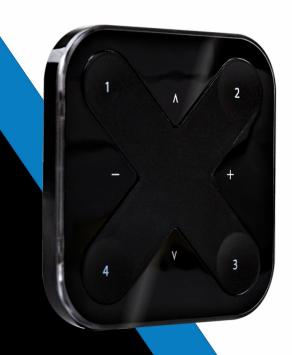

## **INTRODUCTION**

Battery powered wireless 4 button scene plate for Reacta-control.

#### **FEATURES & BENEFITS**

• Wireless: Yes

Supply Power Source: BatteryProgrammer: 4Remote BT app

## **IMAGES**