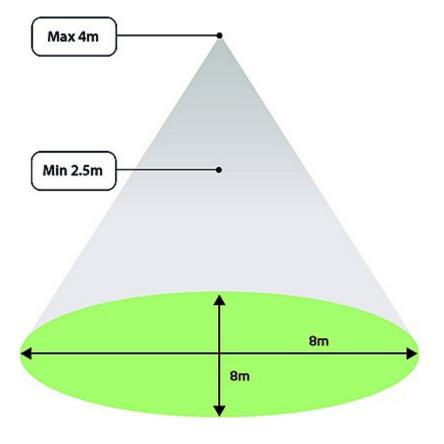

# **SENSOR DETECTION**

#### **FEATURES & BENEFITS**

• Mounting Type: Recessed

• Wireless: Yes

• Maximum Mounting Height: 5m

• Occupancy Detection: PIR

• Daylight Control: Daylight Regulation

• Output: Wireless

• Supply Power Source: 230V