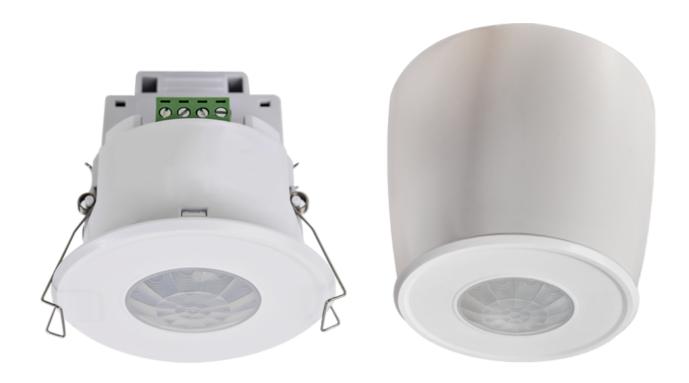

# **INTRODUCTION**

The Reacta Control Standalone Sensor is a recessed flush mounted standalone passive infrared sensor with daylight regulation, presence detection and wireless connectivity for use with our Reacta-Control wireless system. Optional surface mount cans are available where installations do not allow recessed mounting.

### **IMAGES**