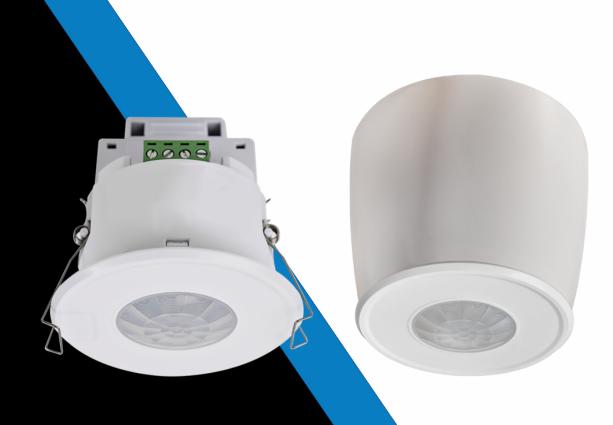

# **INTRODUCTION**

The Reacta Control Standalone Sensor is a recessed flush mounted standalone passive infrared sensor with daylight regulation, presence detection and wireless connectivity for use with our Reacta-Control wireless system. Optional surface mount cans are available where installations do not allow recessed mounting.

### **IMAGES**