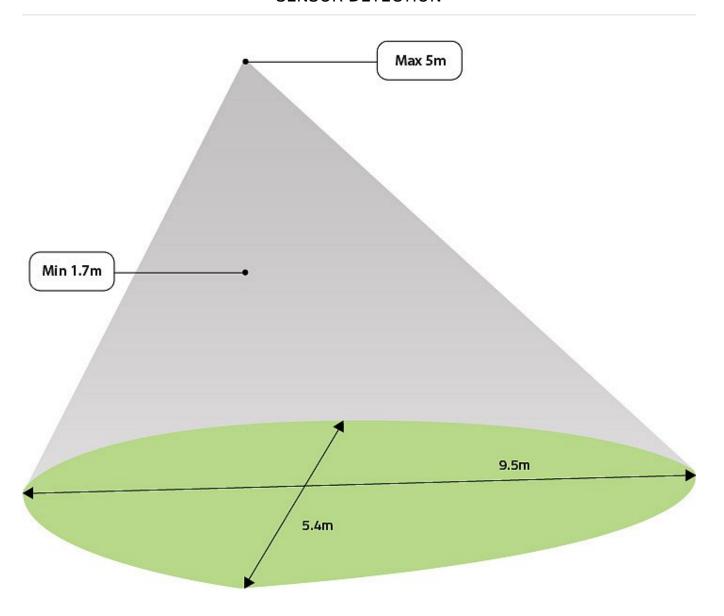

REACTA CONTROL SENSOR)





# RCS (REACTA CONTROL SENSOR)

PRODUCT SPECIFICATION



## **INTRODUCTION**

PRODUCT SPECIFICATION

#### **FEATURES & BENEFITS**

• Mounting Type: Integral

• Wireless: Yes

• Maximum Mounting Height: 5m

• Occupancy Detection: PIR

• Daylight Control: Daylight Regulation

Output: DALIOutput: WirelessIP Rating: IP20

• Standby Power: 0.5W

• Programmer: 4Remote BT app

# ADJUSTABLE PARAMETERS

• Occupied mode: Presence/Absence/Manual

• Occupied Level: 1-100%

Occupied Time: up to 24 hoursTransition Time: up to 24 hours

Transition Level: 1-100%

Daylight Regulation: Enabled/DisabledDaylight Regulation level: up to 4000Lux

• Grouping: Enabled/Disabled

• More parameters available on programmer

### **IMAGES**



PRODUCT SPECIFICATION

### **SENSOR DETECTION**