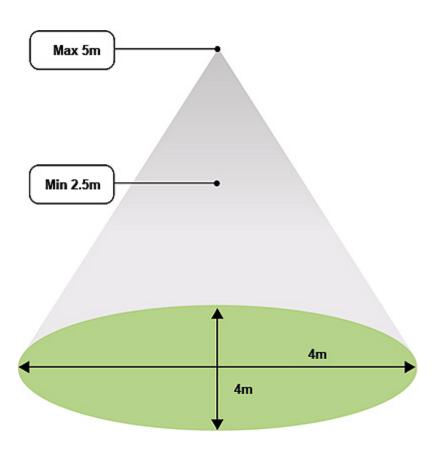

# PRODUCT SPECIFICATION

RCME (REACTA CONTROL MICROWAVE)





# RCME (REACTA CONTROL MICROWAVE)

PRODUCT SPECIFICATION



### **INTRODUCTION**

## RCME (REACTA CONTROL MICROWAVE)

PRODUCT SPECIFICATION

#### **FEATURES & BENEFITS**

• Mounting Type: Integral

• Wireless: Yes

Maximum Mounting Height: 5m
Occupancy Detection: Microwave
Daylight Control: Bright Out

Output: WirelessOutput: On/OffIP Rating: IP20

• Programmer: 4Remote BT app

### ADJUSTABLE PARAMETERS

• Occupied mode: Presence/Absence/Manual

• Occupied Time: up to 24 hours

• Bright Out Threshold: Disabled/2-50Lux

• Grouping: Enabled/Disabled

• More parameters available on programmer

#### **IMAGES**



#### **SENSOR DETECTION**

PRODUCT SPECIFICATION