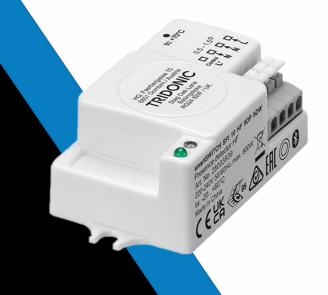

#### **INTRODUCTION**

The RCMC sensor offers both presence detection and bright out with wireless compatibility with our Recta-Control system allowing grouping of sensors and wall switches. The Reacta-Control RCMC sensor uses microwave detection making it suitable for use in IP65 luminaires for bi-level control.

#### **FEATURES & BENEFITS**

• Mounting Type: Integral

• Wireless: Yes

Maximum Mounting Height: 5mOccupancy Detection: MicrowaveDaylight Control: Bright Out

• Output: Bi-Level Dimming

Output: WirelessIP Rating: IP20