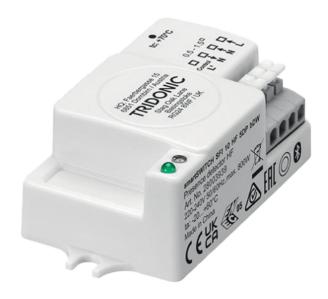

#### **INTRODUCTION**

The RCMC sensor offers both presence detection and bright out with wireless compatibility with our Recta-Control system allowing grouping of sensors and wall switches. The Reacta-Control RCMC sensor uses microwave detection making it suitable for use in IP65 luminaires for bi-level control.

#### **FEATURES & BENEFITS**

• Mounting Type: Integral

• Wireless: Yes

Maximum Mounting Height: 5mOccupancy Detection: MicrowaveDaylight Control: Bright Out

• Output: Bi-Level Dimming

Output: WirelessIP Rating: IP20