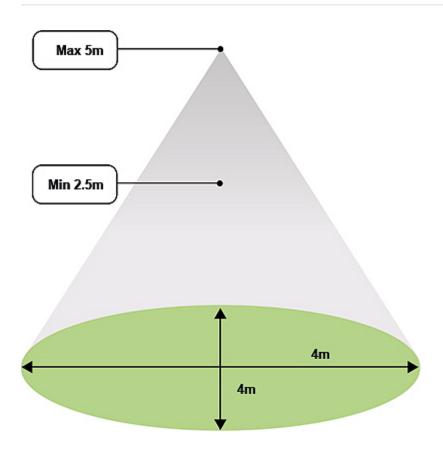

## **SENSOR DETECTION**

#### **FEATURES & BENEFITS**

• Mounting Type: Integral

• Wireless: Yes

Maximum Mounting Height: 5mOccupancy Detection: MicrowaveDaylight Control: Bright Out

• Output: Bi-Level Dimming

Output: WirelessIP Rating: IP20