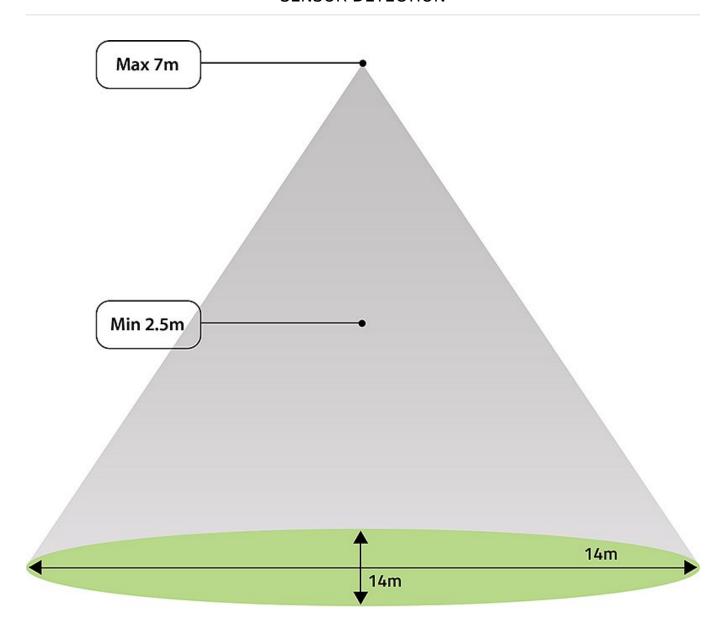

## **SENSOR DETECTION**

### **FEATURES & BENEFITS**

• Mounting Type: Integral

· Wireless: No

• Maximum Mounting Height: 7m

• Occupancy Detection: PIR

• Daylight Control: Daylight Regulation

Output: DALIIP Rating: IP20

• Programmer: REA AP