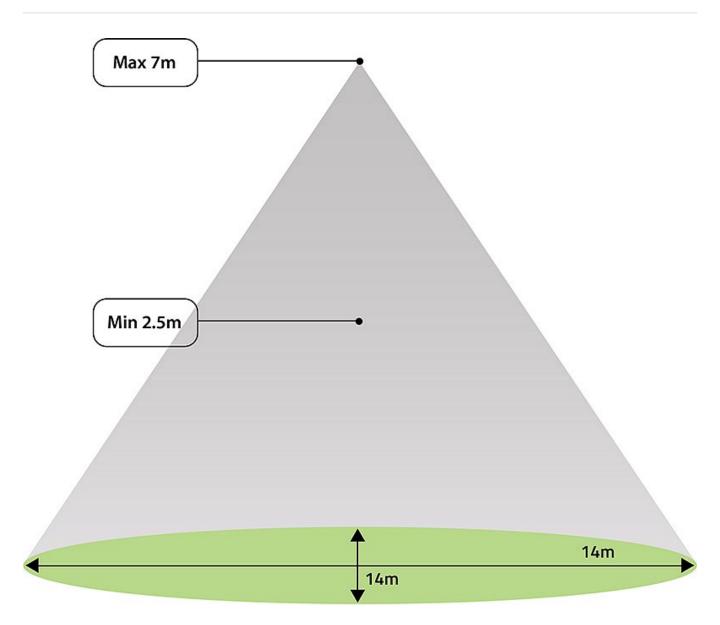

### **INTRODUCTION**

The Reacta 44 Sensor is an integrally mounted sensor rated to IP20 offering presence detection, daylight regulation and ground level programming from remote control. Suitable for use between 2.5M and 7M mounting heights the Reacta 44 is ideally suited to applications from offices and academia through to logistics applications when mounted in our Indeco luminaire. A basic controller for local user control is available where there is a requirement for staff to be able to adjust their own lighting. The R44 mini sensor is used with a wide selection of recessed modular and suspended products in our range.

## **SENSOR DETECTION**