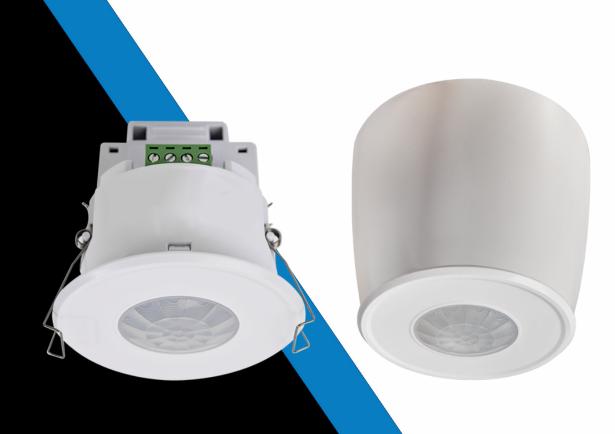

## INTRODUCTION

The Reacta 43 - R43 sensor is a recessed flush mounted standalone passive infrared sensor with bright out function, presence or absence detection to control fixed output (non dimmable) high frequency luminaires. Please note that the REA-R43 programmer is required to adjust settings with this sensor.

#### **FEATURES & BENEFITS**

• Mounting Type: Recessed

• Wireless: No

• Maximum Mounting Height: 5m

• Occupancy Detection: PIR

• Daylight Control: Bright Out

• Output: On/Off

• Supply Power Source: 230V

#### **IMAGES**