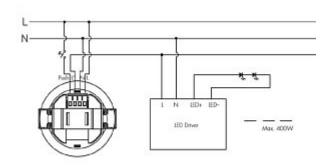

#### **DIAGRAMS**

## INTRODUCTION

The Reacta 43 - R43 sensor is a recessed flush mounted standalone passive infrared sensor with bright out function, presence or absence detection to control fixed output (non dimmable) high frequency luminaires. Please note that the REA-R43 programmer is required to adjust settings with this sensor.