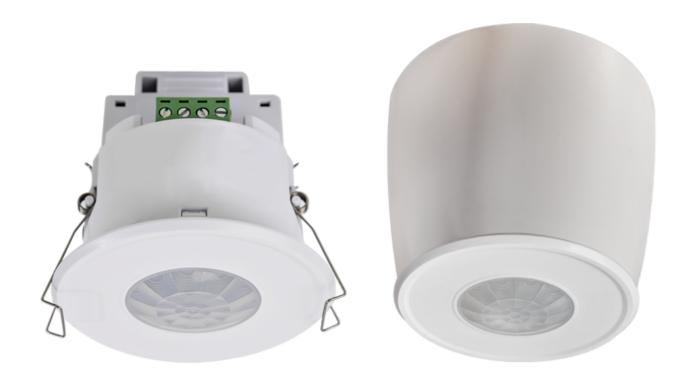

## INTRODUCTION

The Reacta 43 - R43 sensor is a recessed flush mounted standalone passive infrared sensor with bright out function, presence or absence detection to control fixed output (non dimmable) high frequency luminaires. Please note that the REA-R43 programmer is required to adjust settings with this sensor.

#### **FEATURES & BENEFITS**

• Mounting Type: Recessed

• Wireless: No

• Maximum Mounting Height: 5m

• Occupancy Detection: PIR

• Daylight Control: Bright Out

• Output: On/Off

• Supply Power Source: 230V

#### **IMAGES**