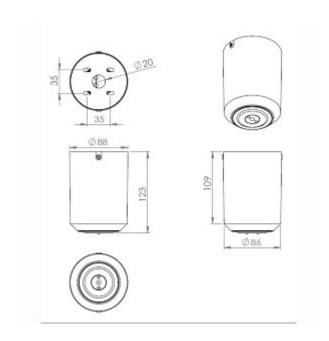

**R37DS SENSOR** 







# **INTRODUCTION**

The Reacta 37 - R37DS sensor is a surface mounted standalone photocell dimming sensor for controlling digitally dimmable luminaires.

#### **FEATURES & BENEFITS**

• Mounting Type: Surface

• Wireless: No

Maximum Mounting Height: 10mDaylight Control: Daylight Regulation

• Output: DALI

• Supply Power Source: 230V

• IP Rating: IP20

• Programmer: REA AP

# ADJUSTABLE PARAMETERS

• Occupied Level: 1-100%

• Transition Time: up to 60 minutes or forever

• Transition Level: 1-100%

Daylight Regulation: Enabled/Disabled
Bright Out Mode: Enabled/Disabled

• Daylight Regulation level: up to 1000Lux

• More parameters available on programmer

#### **IMAGES**



## **DIAGRAMS**





## **ORDER CODES**

| Code  | Description                                                                       |
|-------|-----------------------------------------------------------------------------------|
| R37DS | Reacta 37 Sensor, Surface Mounted, Standalone, Photocell Dimming, Digital Dimming |