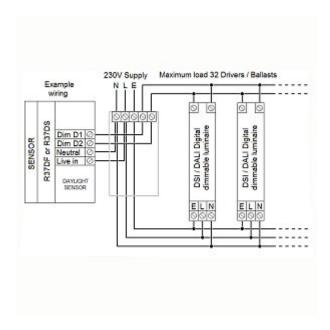

**R37DS SENSOR** 







# **INTRODUCTION**

The Reacta 37 - R37DS sensor is a surface mounted standalone photocell dimming sensor for controlling digitally dimmable luminaires.

#### **FEATURES & BENEFITS**

• Mounting Type: Surface

• Wireless: No

Maximum Mounting Height: 10mDaylight Control: Daylight Regulation

• Output: DALI

• Supply Power Source: 230V

• IP Rating: IP20

• Programmer: REA AP

# ADJUSTABLE PARAMETERS

• Occupied Level: 1-100%

• Transition Time: up to 60 minutes or forever

• Transition Level: 1-100%

Daylight Regulation: Enabled/Disabled
Bright Out Mode: Enabled/Disabled

• Daylight Regulation level: up to 1000Lux

• More parameters available on programmer

#### **IMAGES**



## **DIAGRAMS**





## **ORDER CODES**

| Code  | Description                                                                       |
|-------|-----------------------------------------------------------------------------------|
| R37DS | Reacta 37 Sensor, Surface Mounted, Standalone, Photocell Dimming, Digital Dimming |