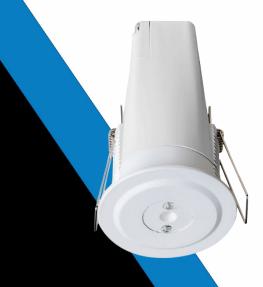

# **INTRODUCTION**

The Reacta 37 - R37DF sensor is a recessed flush mounted standalone photocell dimming sensor for controlling digitally dimmable luminaires.

### **IMAGES**