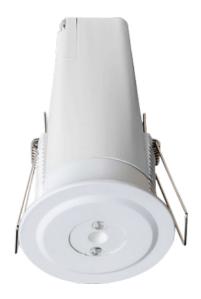

# **INTRODUCTION**

The Reacta 37 - R37DF sensor is a recessed flush mounted standalone photocell dimming sensor for controlling digitally dimmable luminaires.

### **IMAGES**