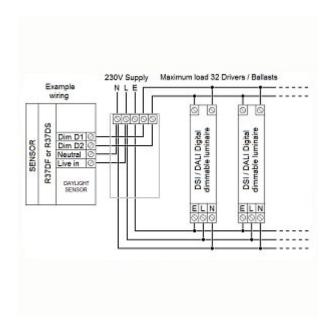

# **DIAGRAMS**

#### **FEATURES & BENEFITS**

• Mounting Type: Recessed

• Wireless: No

Maximum Mounting Height: 10mDaylight Control: Daylight Regulation

• Output: DALI

• Supply Power Source: 230V

• IP Rating: IP20

• Programmer: REA AP