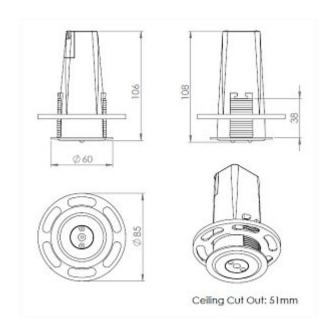

### **IMAGES**

#### **FEATURES & BENEFITS**

• Mounting Type: Recessed

• Wireless: No

Maximum Mounting Height: 10mDaylight Control: Daylight Regulation

• Output: DALI

• Supply Power Source: 230V

• IP Rating: IP20

• Programmer: REA AP