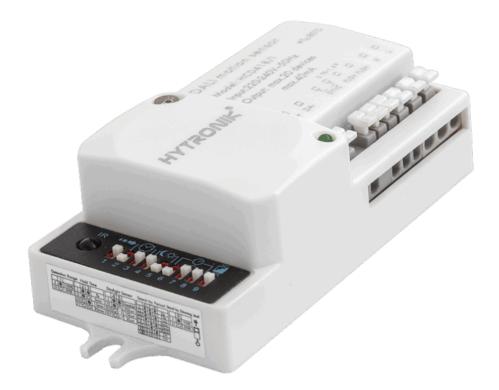

#### INTRODUCTION

The R25A Sensor is an integrally mounted microwave sensor used in our bollard luminaire offering both microwave presence detection and bright out. Set through dipswitches the R25A offers adjustable time delays during occupancy, and low light levels in absence. Low light level time delays can be set up to one hour with dimmed levels ranging from 5% to 50% output.

## FEATURES & BENEFITS

- Mounting Type: Integral
- Wireless: No
- Maximum Mounting Height: 5m
- Occupancy Detection: Microwave
- Daylight Control: Bright Out
- Output: DALI
- IP Rating: IP20
- Programmer: Manual

### ADJUSTABLE PARAMETERS

- Occupied Time: Up to 30 minutes
- Bright Out Threshold: Disabled/2-50Lux
- Low time: Up to 1 Hour
- Low light level: 5% / 10% / 20% / 50%