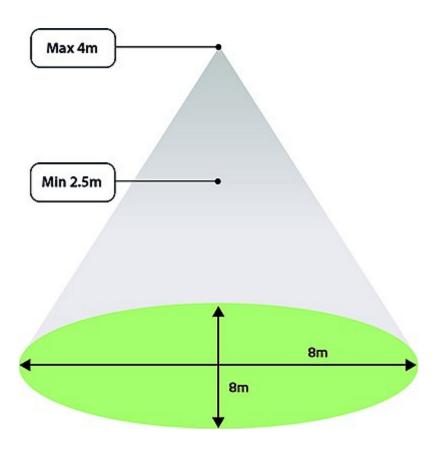

## **SENSOR DETECTION**

## **FEATURES & BENEFITS**

• Mounting Type: Integral

• Wireless: No

• Maximum Mounting Height: 4m

Occupancy Detection: PIRDaylight Control: None

• Output: Bi-Level Dimming

• IP Rating: IP20

• Programmer: Manual