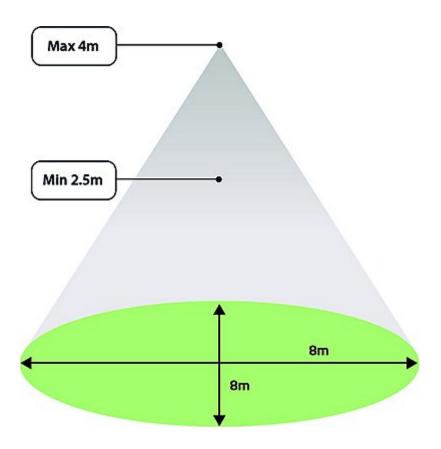

# PRODUCT SPECIFICATION

R21E





PRODUCT SPECIFICATION



### **INTRODUCTION**

The Reacta 21E Sensor is an integrally mounted sensor for batten luminaire such as our Ecopak and Dexpax offering presence detection and On / Off switching during periods of absence and occupancy. The Reacta 21E offers an adjustable time delay set via a turn dial on the sensor.

## **FEATURES & BENEFITS**

• Mounting Type: Integral

• Wireless: No

• Maximum Mounting Height: 4m

• Occupancy Detection: PIR

• Daylight Control: None

Output: On/OffIP Rating: IP20

• Programmer: Manual

## ADJUSTABLE PARAMETERS

• Occupied Time: up to 60 minutes

• Transition Time: up to 30 minute or Forever

#### **IMAGES**



## **SENSOR DETECTION**

PRODUCT SPECIFICATION