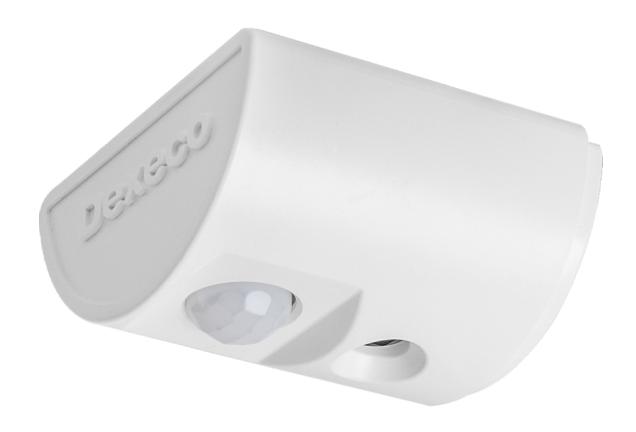

### **INTRODUCTION**

The Reacta 21E Sensor is an integrally mounted sensor for batten luminaire such as our Ecopak and Dexpax offering presence detection and On / Off switching during periods of absence and occupancy. The Reacta 21E offers an adjustable time delay set via a turn dial on the sensor.

## **FEATURES & BENEFITS**

• Mounting Type: Integral

• Wireless: No

• Maximum Mounting Height: 4m

• Occupancy Detection: PIR

• Daylight Control: None

Output: On/OffIP Rating: IP20

• Programmer: Manual