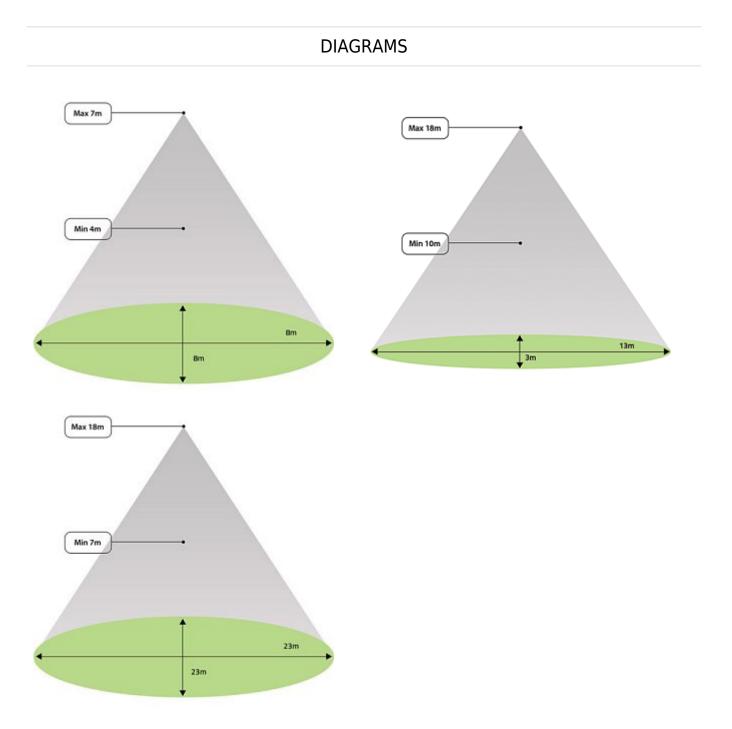

#### INTRODUCTION

The Reacta 18 Sensor is an integrally mounted sensor offering daylight regulation, presence detection, remote control programming from ground level using our REA-AP controller and three lens options. The narrow lens options is ideally suited to racking and aisle applications, the wide lens is suited to open area and marshalling area applications whilst the ultra wide lens is best suited to lower mounting heights. The Reacta 18 sensor is designed to operate between 4M and 18M mounting heights depending on the lens type selected.

## FEATURES & BENEFITS

- Mounting Type: Integral
- Wireless: No
- Maximum Mounting Height: 18m
- Occupancy Detection: PIR
- Daylight Control: Daylight Regulation
- Output: DALI
- IP Rating: IP20
- Programmer: REA AP