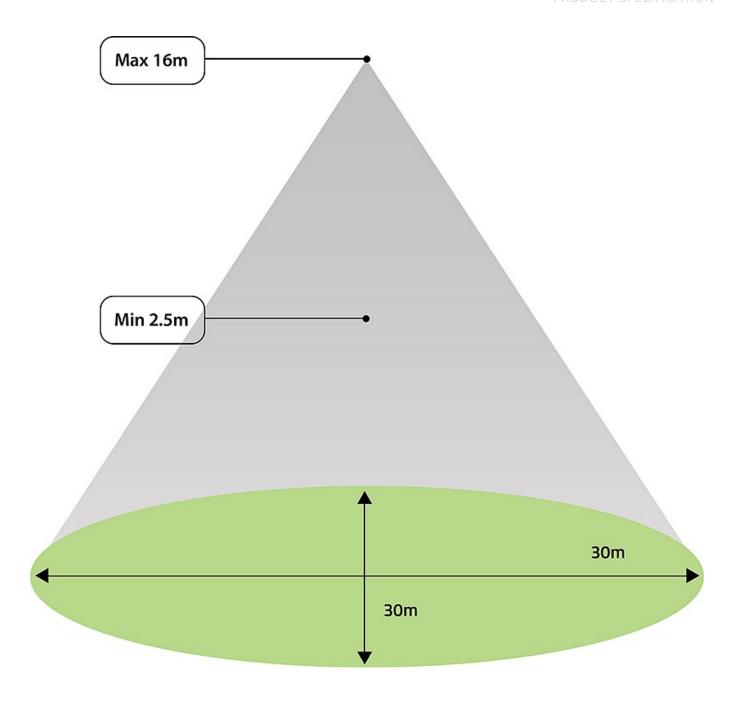

## **SENSOR DETECTION**

## **INTRODUCTION**

The Reacta 11 Sensor is an integrally mounted sensor offering presence detection and remote control programming from ground level using our REA-AP controller. The Reacta 11 Sensor is designed to operate in adverse conditions in temperatures as low as -40°C ensuring it is suitable for environments such as industrial freezers and cold stores as well as external applications. The Reacta 11 is designed to operate between 3M and 15M mounting heights.