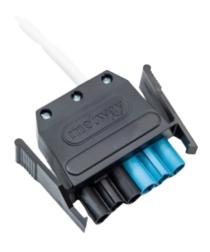

#### **INTRODUCTION**

Lead to connect non-dimmable REA 7 sensor to an REA 7 10X4/6P MB or REA7 5X4/6P MB Lighting Control Module (LCM) – Blue/black 6 pole male locking LCM connector to 5 pole female black non-locking sensor connector, 5 x 1mm2 conductor cores.

### **IMAGES**