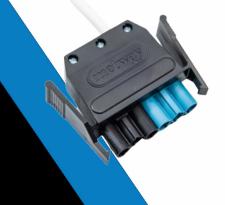

#### **INTRODUCTION**

Lead to connect non-dimmable REA 7 sensor to an REA 7 10X4/6P MB or REA7 5X4/6P MB Lighting Control Module (LCM) – Blue/black 6 pole male locking LCM connector to 5 pole female black non-locking sensor connector, 5 x 1mm2 conductor cores.

### **IMAGES**