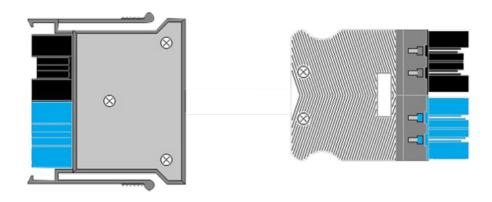

#### **INTRODUCTION**

Lead to connect luminaires with 6 pole panel mount (6PM) from an REA 7 BLBK 10X6/7P MB or REA 7 BLBK 5X6/7P MB Lighting Control Module (LCM) – Blue/black 6 pole male locking LCM connector to 6 pole female black non-locking luminaire connector, 4 x 1mm2 conductor cores.

## **IMAGES**