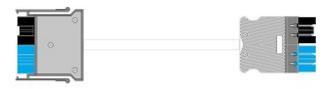

#### **INTRODUCTION**

Lead to connect luminaires with 6 pole panel mount (6PM) from an REA 7 BLBK 10X6/7P MB or REA 7 BLBK 5X6/7P MB Lighting Control Module (LCM) – Blue/black 6 pole male locking LCM connector to 6 pole female black non-locking luminaire connector, 4 x 1mm2 conductor cores.

## **IMAGES**