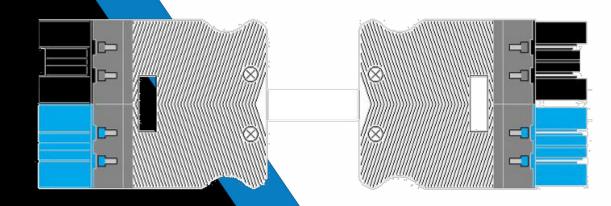

## INTRODUCTION

Lead to connect luminaires with 6 pole panel mount (6PM) to luminaires with 6 pole panel mount (6PM) – Blue/black 6 pole male non-locking luminaire connector to 6 pole female blue-black non-locking luminaire connector, 6 x 1.5mm2 conductor cores.

#### **IMAGES**