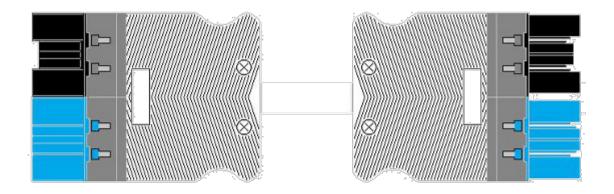

## INTRODUCTION

Lead to connect luminaires with 6 pole panel mount (6PM) to luminaires with 6 pole panel mount (6PM) – Blue/black 6 pole male non-locking luminaire connector to 6 pole female blue-black non-locking luminaire connector, 6 x 1.5mm2 conductor cores.

#### **IMAGES**