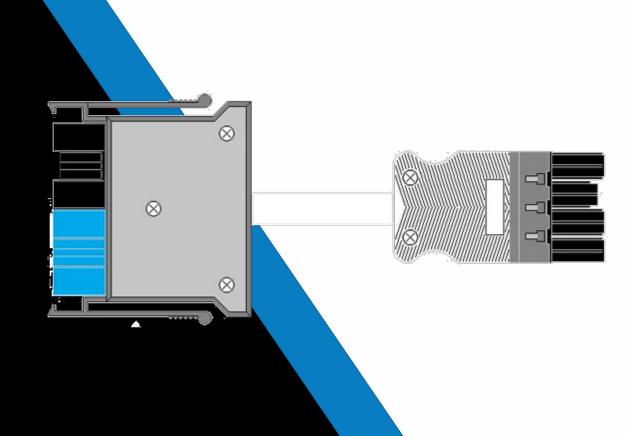

## **INTRODUCTION**

Lead to connect luminaires with 4 pole panel mount (4PM) from an REA 7 BLBK 10X6/7P MB or REA 7 BLBK 5X6/7P MB Lighting Control Module (LCM) – Blue/black 6 pole male locking LCM connector to 4 pole female black non-locking luminaire connector, 4 x 1mm2 conductor cores.

## **IMAGES**