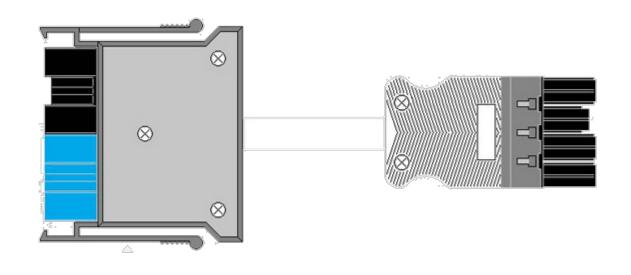

## **INTRODUCTION**

Lead to connect luminaires with 4 pole panel mount (4PM) from an REA 7 BLBK 10X6/7P MB or REA 7 BLBK 5X6/7P MB Lighting Control Module (LCM) – Blue/black 6 pole male locking LCM connector to 4 pole female black non-locking luminaire connector, 4 x 1mm2 conductor cores.

## **IMAGES**