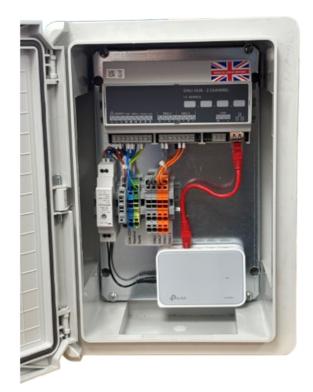

# INTRODUCTION

The DTS HUB is a DALI based controller with 2x DALI subnets for up to 128 DALI devices for use with the DexTest Addressable DALI system. Complete with enclosure.

## FEATURES & BENEFITS

- IP Rating: IP30
- Power consumption: 15VA (Max)
- Operating voltage: 230V ~ 45-65Hz
- Maximum number of DALI addresses: 128
- DALI Supply: 2x 250mA
- Dimensions (w x d x h): 300 x 300 x 100mm

#### IMAGES

×