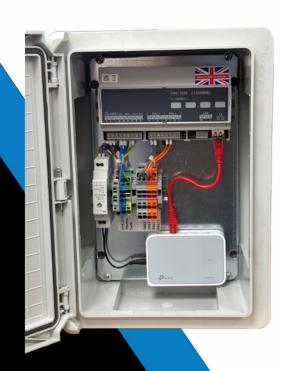

# INTRODUCTION

The DTS HUB is a DALI based controller with 2x DALI subnets for up to 128 DALI devices for use with the DexTest Addressable DALI system. Complete with enclosure.

## FEATURES & BENEFITS

- IP Rating: IP30
- Power consumption: 15VA (Max)
- Operating voltage: 230V ~ 45-65Hz
- Maximum number of DALI addresses: 128
- DALI Supply: 2x 250mA
- Dimensions (w x d x h): 300 x 300 x 100mm

#### IMAGES

×