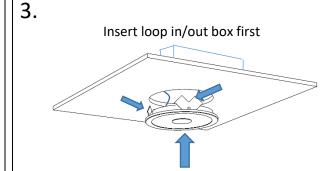

ELN M - MRI 60mm

Flex plastic wings into cut-out the push luminaire up until luminaire is secure

4.

Driver must outside the MRI room and the **Filter is to be supplied by others** 

6.

| Wiring Configuration |         |                       |
|----------------------|---------|-----------------------|
| Luminaires           | Drivers | Wired                 |
| 6                    | 2       | 3 Luminaires / Driver |
| 8                    | 2       | 4 Luminaires / Driver |
| 10                   | 2       | 5 Luminaires / Driver |