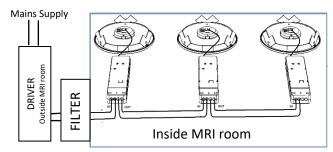

ELN M - MRI 60mm

Flex plastic wings into cut-out the push luminaire up until luminaire is secure

4.

Driver must outside the MRI room and the **Filter is to be supplied by others** 

6.

| Wiring Configuration |         |                       |
|----------------------|---------|-----------------------|
| Luminaires           | Drivers | Wired                 |
| 6                    | 2       | 3 Luminaires / Driver |
| 8                    | 2       | 4 Luminaires / Driver |
| 10                   | 2       | 5 Luminaires / Driver |