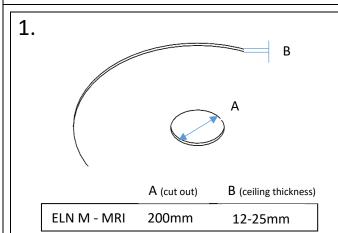

ELN M - MRI 60mm

Flex plastic wings into cut-out the push luminaire up until luminaire is secure

4.

Driver must outside the MRI room and the **Filter is to be supplied by others** 

6.

| Wiring Configuration |         |                       |
|----------------------|---------|-----------------------|
| Luminaires           | Drivers | Wired                 |
| 6                    | 2       | 3 Luminaires / Driver |
| 8                    | 2       | 4 Luminaires / Driver |
| 10                   | 2       | 5 Luminaires / Driver |