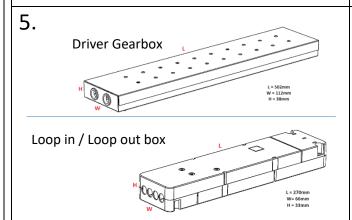

ELN M - MRI 60mm

Flex plastic wings into cut-out the push luminaire up until luminaire is secure

4.

Driver must outside the MRI room and the **Filter is to be supplied by others** 

6.

| Wiring Configuration |         |                       |
|----------------------|---------|-----------------------|
| Luminaires           | Drivers | Wired                 |
| 6                    | 2       | 3 Luminaires / Driver |
| 8                    | 2       | 4 Luminaires / Driver |
| 10                   | 2       | 5 Luminaires / Driver |